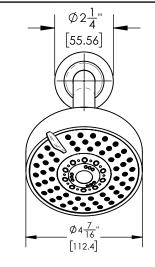

### TECHNICAL DETAILS

ADA Compliance: Yes Access Hole Diameter: 5" Handle Turn Angle: 115° Installation Type: Wall Mounted Primary Material: Brass Valve Material: Ceramic Flow Restriction: 1.8 gpm Water Pressure Maximum: 85 PSI Water Pressure Minimum: 20 PSI Water Pressure Recommended: 60 PSI