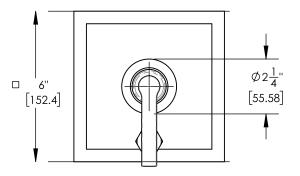

### TECHNICAL DETAILS

ADA Compliance: Yes Access Hole Diameter: 5" Handle Turn Angle: 115° Installation Type: Wall Mounted Primary Material: Brass Valve Material: Ceramic Flow Restriction: 1.8 gpm Water Pressure Maximum: 85 PSI Water Pressure Minimum: 20 PSI Water Pressure Recommended: 60 PSI