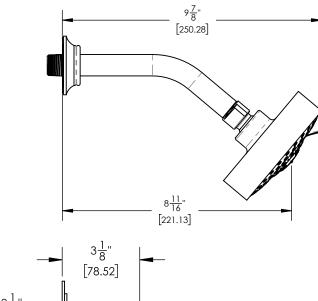

### TECHNICAL DETAILS

ADA Compliance: Yes Access Hole Diameter: 5" Handle Turn Angle: 115° Installation Type: Wall Mounted Primary Material: Brass Valve Material: Ceramic Flow Restriction: 1.8 gpm Water Pressure Maximum: 85 PSI Water Pressure Minimum: 20 PSI Water Pressure Recommended: 60 PSI