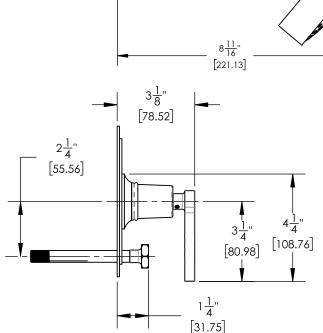

### TECHNICAL DETAILS

ADA Compliance: Yes Access Hole Diameter: 5" Handle Turn Angle: 115° Installation Type: Wall Mounted Primary Material: Brass Valve Material: Ceramic Flow Restriction: 1.8 gpm Water Pressure Maximum: 85 PSI Water Pressure Minimum: 20 PSI Water Pressure Recommended: 60 PSI