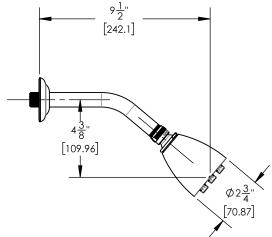

## PRODUCT DIMENSIONS

[87.1]

www. phylrich.com

1261 Logan Avenue, Costa Mesa, California 92626. Phone: 714.361.4800 Fax: 714.617.3120

ASME A112.181/ CSA B1251, ASME 112.18.2/ CSA B125.2, ANSI NSF, CEC