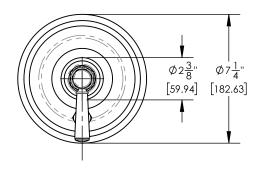

## PRODUCT DIMENSIONS

[87.1]

www. phylrich.com

1261 Logan Avenue, Costa Mesa, California 92626. Phone: 714.361.4800 Fax: 714.617.3120

ASME A112.181/ CSA B1251, ASME 112.18.2/ CSA B125.2, ANSI NSF, CEC