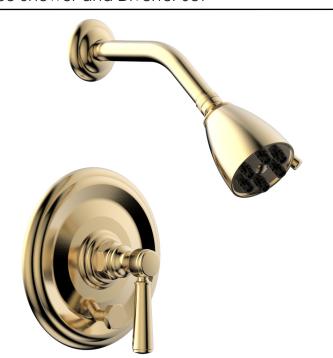

## PRODUCT FEATURES

- Style: Traditional
- Collection: Hex Traditional
- Temperature Controlled By Pressure Balance
- Lever Handle

.