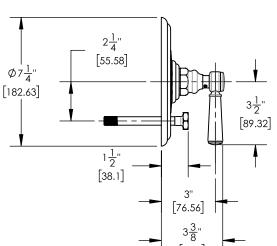

## PRODUCT DIMENSIONS

[87.1]

www. phylrich.com

1261 Logan Avenue, Costa Mesa, California 92626. Phone: 714.361.4800 Fax: 714.617.3120

ASME A112.181/ CSA B1251, ASME 112.18.2/ CSA B125.2, ANSI NSF, CEC