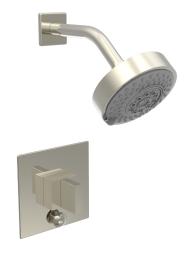

# Pressure Balance Shower and Diverter Set (Less Spout)

4-146

### **PRODUCT FEATURES**

- Style: Contemporary
- Collection: Stria
- Temperature Controlled By Pressure Balance
- Blade Handle