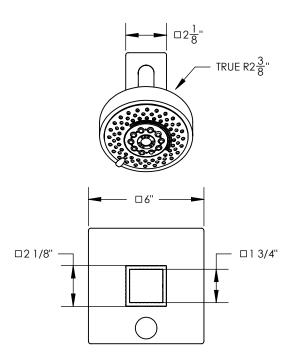

# **TECHNICAL DETAILS**

ADA Compliance: No Access Hole Diameter: 5" Handle Turn Angle: 115° Installation Type: Wall Mounted Primary Material: Brass Valve Material: Ceramic Flow Restriction: 1.8 gpm Water Pressure Maximum: 85 PSI Water Pressure Minimum: 20 PSI Water Pressure Recommended: 60 PSI