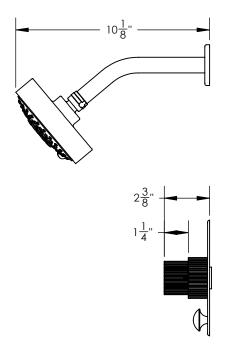

# **TECHNICAL DETAILS**

ADA Compliance: No Access Hole Diameter: 5" Handle Turn Angle: 115° Installation Type: Wall Mounted Primary Material: Brass Valve Material: Ceramic Flow Restriction: 1.8 gpm Water Pressure Maximum: 85 PSI Water Pressure Minimum: 20 PSI Water Pressure Recommended: 60 PSI