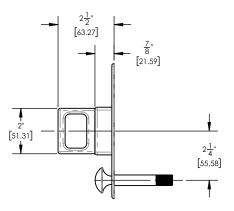

## TECHNICAL DETAILS

ADA Compliance: No Access Hole Diameter: 5" Handle Turn Angle: 115° Installation Type: Wall Mounted Primary Material: Brass Valve Material: Ceramic Flow Restriction: 1.8 gpm Water Pressure Maximum: 85 PSI Water Pressure Maximum: 20 PSI Water Pressure Recommended: 60 PSI