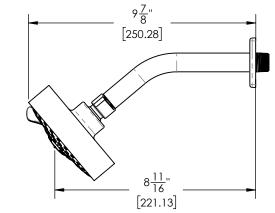

## TECHNICAL DETAILS

ADA Compliance: No Access Hole Diameter: 5" Handle Turn Angle: 115° Installation Type: Wall Mounted Primary Material: Brass Valve Material: Ceramic Flow Restriction: 1.8 gpm Water Pressure Maximum: 85 PSI Water Pressure Maximum: 20 PSI Water Pressure Recommended: 60 PSI