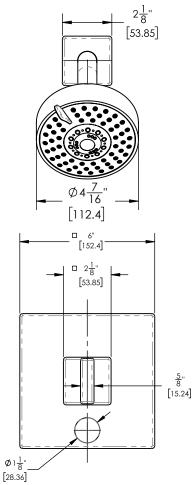

## TECHNICAL DETAILS

ADA Compliance: No Access Hole Diameter: 5" Handle Turn Angle: 115° Installation Type: Wall Mounted Primary Material: Brass Valve Material: Ceramic Flow Restriction: 1.8 gpm Water Pressure Maximum: 85 PSI Water Pressure Maximum: 20 PSI Water Pressure Recommended: 60 PSI