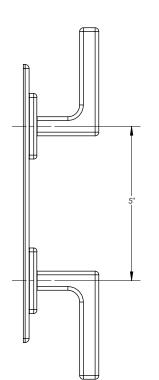

## **TECHNICAL DETAILS**

ADA Compliance: No Access Hole: 3" x 8" Number of Handles: Two Handle Spread: 5" Top Handle Turn Angle: Quarter Turn Bottom Handle Turn Angle: 115-118° Installation Type: Wall Mounted Primary Material: Brass Valve Material: Ceramic Flow Rate: 6.5 GPM Flow Restriction: 1.8 GPM per function Water Pressure Maximum: 85 PSI Water Pressure Minimum: 20 PSI