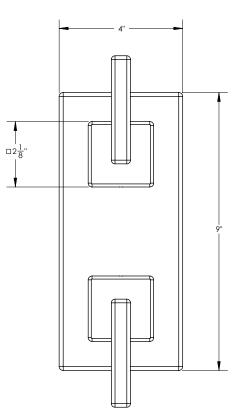

## **TECHNICAL DETAILS**

ADA Compliance: No Access Hole: 3" x 8" Number of Handles: Two Handle Spread: 5" Top Handle Turn Angle: Quarter Turn Bottom Handle Turn Angle: 115-118° Installation Type: Wall Mounted Primary Material: Brass Valve Material: Ceramic Flow Rate: 6.5 GPM Flow Restriction: 1.8 GPM per function Water Pressure Maximum: 85 PSI Water Pressure Minimum: 20 PSI