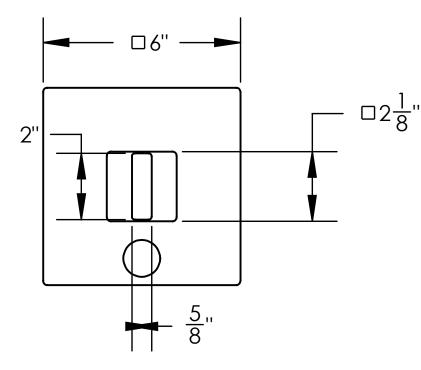

### **TECHNICAL DETAILS**

ADA Compliance: No Access Hole Diameter: 5" Handle Turn Angle: 115° Installation Type: Wall Mounted Primary Material: Brass Valve Material: Ceramic