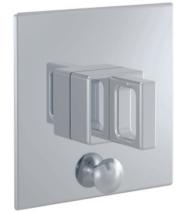

# PHYLRICH® Defining Luxury Since 1959

Pressure Balance Shower Plate with Diverter and Handle Trim Set

4-109

#### **PRODUCT FEATURES**

- Style: Contemporary
- Collection: Mix
- Temperature Controlled By Pressure Balance
- Ring Handle