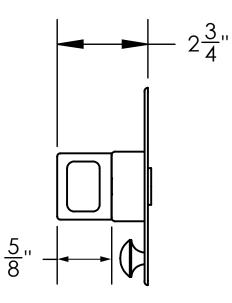

### **TECHNICAL DETAILS**

ADA Compliance: No Access Hole Diameter: 5" Handle Turn Angle: 115° Installation Type: Wall Mounted Primary Material: Brass Valve Material: Ceramic