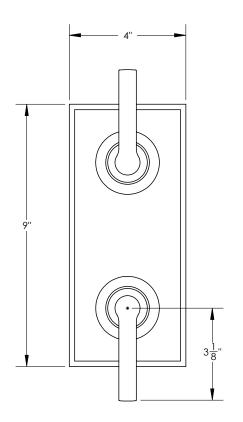

# **TECHNICAL DETAILS**

ADA Compliance: Yes
Access Hole: 3" x 8"
Number of Handles: Two
Handle Spread: 5"
Top Handle Turn Angle: Quarter Turn
Bottom Handle Turn Angle: 115-118"
Installation Type: Wall Mounted
Primary Material: Brass
Valve Material: Ceramic
Flow Rate: 6.5 GPM
Flow Restriction: 1.8 GPM per function
Water Pressure Maximum: 85 PSI