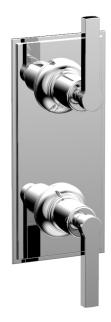

## Mini Thermostatic Valve w/ Volume Control or Diverter

4-106

#### **PRODUCT FEATURES**

- Style: Traditional
- Collection: Hex Modern
- Temperature Controlled By Thermostatic
- Lever Handles