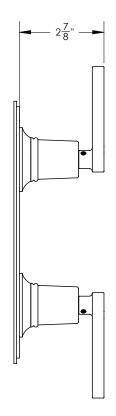

# **TECHNICAL DETAILS**

ADA Compliance: Yes
Access Hole: 3" x 8"
Number of Handles: Two
Handle Spread: 5"
Top Handle Turn Angle: Quarter Turn
Bottom Handle Turn Angle: 115-118"
Installation Type: Wall Mounted
Primary Material: Brass
Valve Material: Ceramic
Flow Rate: 6.5 GPM
Flow Restriction: 1.8 GPM per function
Water Pressure Maximum: 85 PSI