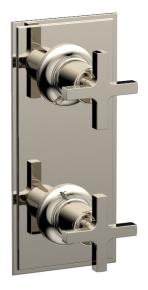

## Mini Thermostatic Valve w/Volume Control or Diverter

4-105

#### **PRODUCT FEATURES**

- Style: Traditional
- Collection: Hex Modern
- Temperature Controlled By Thermostatic
- Cross Handles