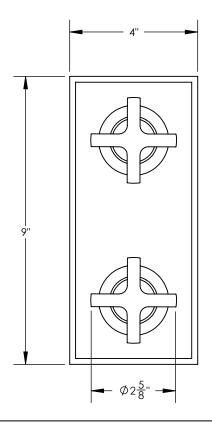

# **TECHNICAL DETAILS**

ADA Compliance: Yes
Access Hole: 3" x 8"
Number of Handles: Two
Handle Spread: 5"
Top Handle Turn Angle: Quarter Turn
Bottom Handle Turn Angle: 115-118°
Installation Type: Wall Mounted
Primary Material: Brass
Valve Material: Ceramic
Flow Rate: 6.5 GPM
Flow Restriction: 1.8 GPM per function
Water Pressure Maximum: 85 PSI
Water Pressure Minimum: 20 PSI