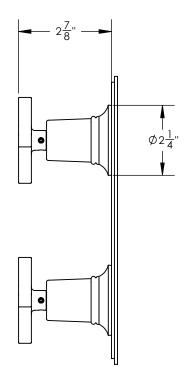

# **TECHNICAL DETAILS**

ADA Compliance: Yes
Access Hole: 3" x 8"
Number of Handles: Two
Handle Spread: 5"
Top Handle Turn Angle: Quarter Turn
Bottom Handle Turn Angle: 115-118°
Installation Type: Wall Mounted
Primary Material: Brass
Valve Material: Ceramic
Flow Rate: 6.5 GPM
Flow Restriction: 1.8 GPM per function
Water Pressure Maximum: 85 PSI
Water Pressure Minimum: 20 PSI