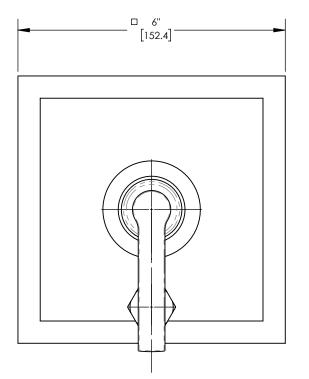

PRODUCT FEATURES

Temperature Controlled Pressure Balance

TECHNICAL DETAILS

Style: TraditionalCollection: Hex Modern

Lever Handle

ADA Compliance: Yes Access Hole Diameter: 5" Handle Turn Angle: 115° Installation Type: Wall Mounted Primary Material: Brass Valve Material: Ceramic

## 4-102



## PRODUCT DIMENSIONS





## CODES & STANDARDS

ASME A112.181/ CSA B1251, ASME 112.18.2/ CSA B125.2, ANSI NSF, CEC

WARRANTY

Mechanical Warranty: 10 Years from date of purchase. Finish Warranty: See catalog for further information.

www.phylrich.com

1261 Logan Avenue, Costa Mesa, California 92626. Phone: 714.361.4800 Fax: 714.617.3120