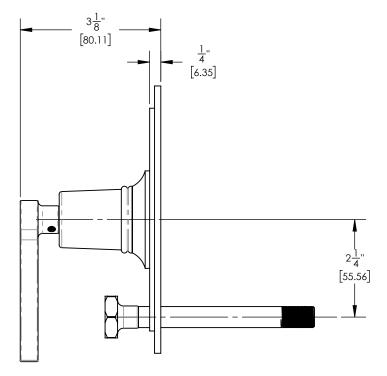

PRODUCT FEATURES

Temperature Controlled Pressure Balance

TECHNICAL DETAILS

Style: TraditionalCollection: Hex Modern

Lever Handle

ADA Compliance: Yes Access Hole Diameter: 5" Handle Turn Angle: 115° Installation Type: Wall Mounted Primary Material: Brass Valve Material: Ceramic

## 4-102



## PRODUCT DIMENSIONS





## CODES & STANDARDS

ASME A112.181/ CSA B1251, ASME 112.18.2/ CSA B125.2, ANSI NSF, CEC

WARRANTY

Mechanical Warranty: 10 Years from date of purchase. Finish Warranty: See catalog for further information.

www.phylrich.com

1261 Logan Avenue, Costa Mesa, California 92626. Phone: 714.361.4800 Fax: 714.617.3120