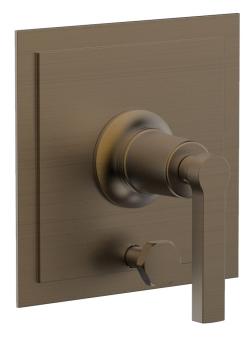

PRODUCT FEATURES

Temperature Controlled Pressure Balance

TECHNICAL DETAILS

Style: TraditionalCollection: Hex Modern

Lever Handle

ADA Compliance: Yes Access Hole Diameter: 5" Handle Turn Angle: 115° Installation Type: Wall Mounted Primary Material: Brass Valve Material: Ceramic