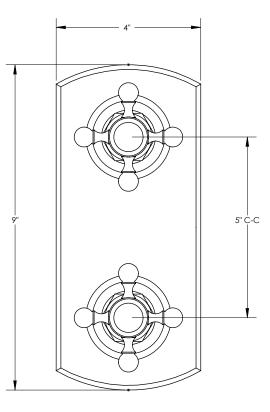

### Mini Thermostatic Shower Trim

**TECHNICAL DETAILS** 

ADA Compliance: Yes Access Hole: 3" x 8" Number of Handles: Two Handle Spread: 5" Top Handle Turn Angle: Quarter Turn Bottom Handle Turn Angle: 115-118° Installation Type: Wall Mounted Primary Material: Brass Valve Material: Ceramic Flow Rate: 6.5 GPM Flow Restriction: 1.8 GPM per function Water Pressure Maximum: 85 PSI Water Pressure Minimum: 20 PSI