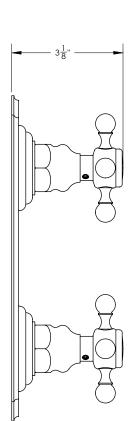

### Mini Thermostatic Shower Trim

**TECHNICAL DETAILS** 

ADA Compliance: Yes Access Hole: 3" x 8" Number of Handles: Two Handle Spread: 5" Top Handle Turn Angle: Quarter Turn Bottom Handle Turn Angle: 115-118° Installation Type: Wall Mounted Primary Material: Brass Valve Material: Ceramic Flow Rate: 6.5 GPM Flow Restriction: 1.8 GPM per function Water Pressure Maximum: 85 PSI Water Pressure Minimum: 20 PSI