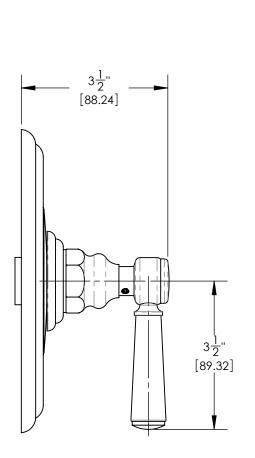

## PRODUCT DIMENSIONS

**www. phylrich.com** 1261 Logan Avenue, Costa Mesa, California 92626. Phone: 714.361.4800 Fax: 714.617.3120 ASME A112.181/ CSA B1251, ASME 112.18.2/ CSA B125.2, ANSI NSF, CEC

WARRANTY Mechanical Warranty: 10 Years from date of purchase. Finish Warranty: See catalog for further information.

## TECHNICAL DETAILS

ADA Compliance: Yes Access Hole Diameter: 5" Handle Turn Angle: 115° Installation Type: Wall Mounted Primary Material: Brass Valve Material: Ceramic