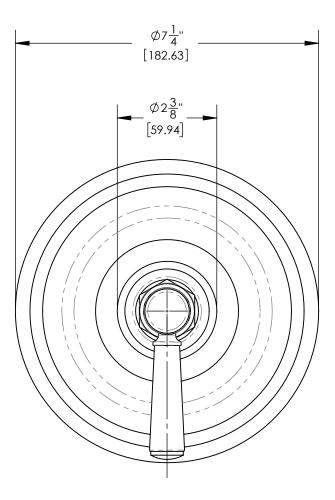

## PRODUCT DIMENSIONS

**www. phylrich.com** 1261 Logan Avenue, Costa Mesa, California 92626. Phone: 714.361.4800 Fax: 714.617.3120 ASME A112.181/ CSA B1251, ASME 112.18.2/ CSA B125.2, ANSI NSF, CEC

WARRANTY Mechanical Warranty: 10 Years from date of purchase. Finish Warranty: See catalog for further information.

## TECHNICAL DETAILS

ADA Compliance: Yes Access Hole Diameter: 5" Handle Turn Angle: 115° Installation Type: Wall Mounted Primary Material: Brass Valve Material: Ceramic