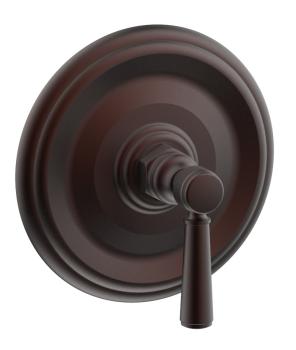

## PRODUCT FEATURES

Style: TraditionalCollection: Hex Traditional

- Temperature Controlled Pressure Balance
- Lever Handle
- .