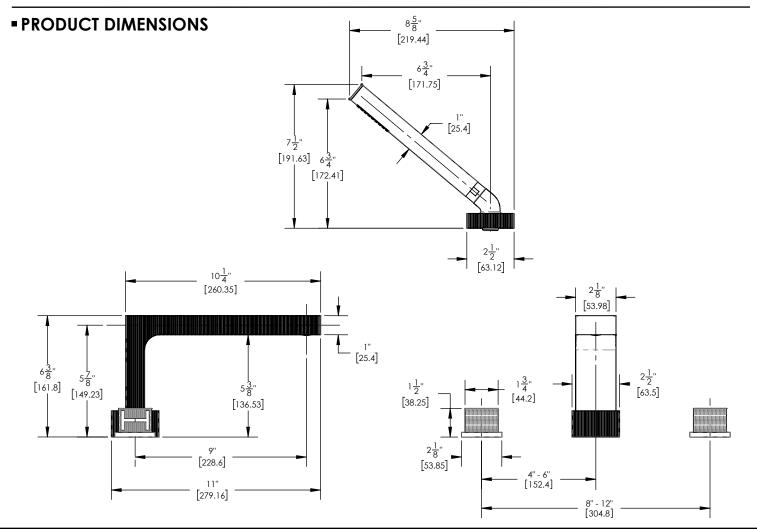

## **TECHNICAL DETAILS**

ADA Compliance: Yes Deck Thickness Maximum: 2" Deck Thickness Minimum: 1/8" Fitting Hole Diameter: 1 1/8" Number of Holes: Three Hole Number of Handles: Two Handle Spread Maximum: 12" Handle Spread Minimum: 8" Handle Turn Angle: Quarter Turn Spout Reach: 9" Spout Height: 5 7/8" Inlet Connection Type: Male 3/4" NPT Installation Type: Deck Mounted Primary Material: Brass Valve Material: Ceramic Shower Flow Restriction: Full Flow Hand Shower Flow Restriction: 1.8 GPM Water Pressure Maximum: 85 PSI Water Pressure Minimum: 20 PSI Water Pressure Recommended: 60 PSI