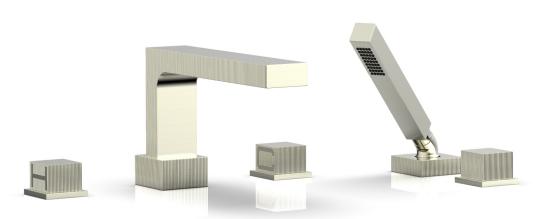

## PRODUCT FEATURES

- Style: Contemporary
- Collection: Stria
- Temperature Controlled By Handles
- Cube Handles

## **TECHNICAL DETAILS**

ADA Compliance: Yes Deck Thickness Maximum: 2" Deck Thickness Minimum: 1/8" Fitting Hole Diameter: 1 1/8" Number of Holes: Three Hole Number of Handles: Two Handle Spread Maximum: 12" Handle Spread Minimum: 8" Handle Turn Angle: Quarter Turn Spout Reach: 9" Spout Height: 5 7/8" Inlet Connection Type: Male 3/4" NPT Installation Type: Deck Mounted Primary Material: Brass Valve Material: Ceramic Shower Flow Restriction: Full Flow Hand Shower Flow Restriction: 1.8 GPM Water Pressure Maximum: 85 PSI Water Pressure Minimum: 20 PSI Water Pressure Recommended: 60 PSI