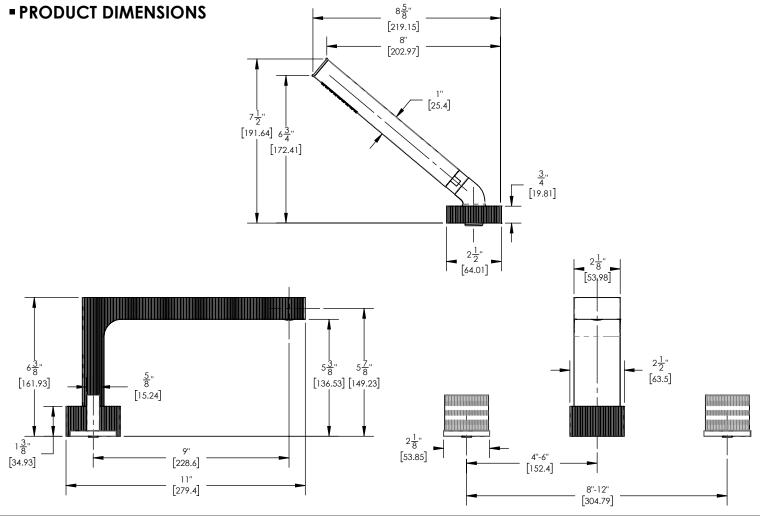

## ■ TECHNICAL DETAILS

ADA Compliance: Yes Deck Thickness Maximum: 2" Deck Thickness Minimum: 1/8" Fitting Hole Diameter: 1 1/8" Number of Holes: Three Hole Number of Handles: Two Handle Spread Maximum: 12" Handle Spread Minimum: 8" Handle Turn Angle: Quarter Turn Spout Reach: 9" Spout Height: 5 7/8" Inlet Connection Type: Male 3/4" NPT Installation Type: Deck Mounted Primary Material: Brass Valve Material: Ceramic Shower Flow Restriction: Full Flow Hand Shower Flow Restriction: 1.8 GPM Water Pressure Maximum: 85 PSI Water Pressure Minimum: 20 PSI Water Pressure Recommended: 60 PSI