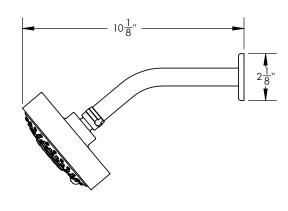

# $\Box 2\frac{1}{8}"$ $\Box 2 \frac{1}{8}"$ $\Box 2 \frac{1}{8}"$ $\Box 2 \frac{1}{8}"$ $\Box 3 \frac{1}{2}"$