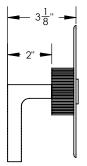

# $\Box 2\frac{1}{8}"$ $\Box 2 \frac{1}{8}"$ $\Box 2 \frac{1}{8}"$ $\Box 2 \frac{1}{8}"$ $\Box 3 \frac{1}{2}"$