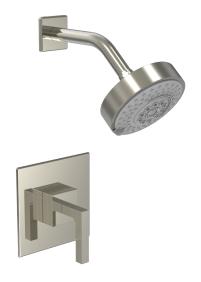

Defining Luxury Since 1959

Pressure Balance Shower Set

291-22

## **PRODUCT FEATURES**

- Style: Contemporary
- Collection: Stria
- Temperature Controlled By Pressure Balance
- Lever Handle