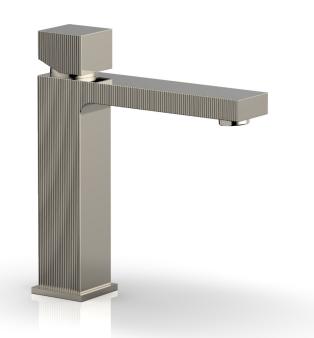

## PRODUCT FEATURES

- Style: Contemporary
- Collection: Stria
- Temperature Controlled By Handles
- Cube Handle