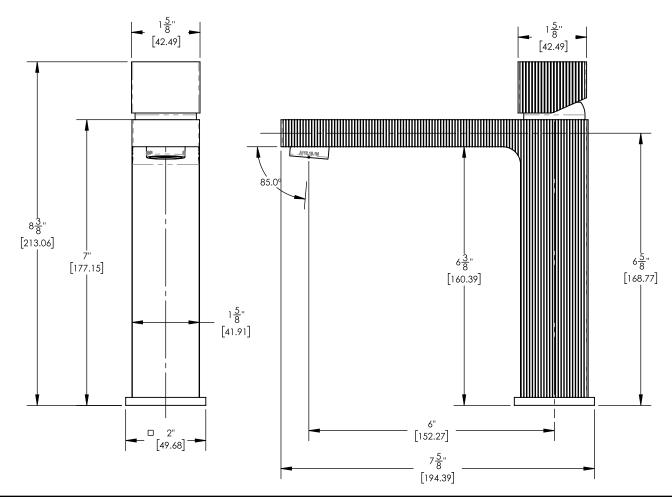

## **TECHNICAL DETAILS**

ADA Compliance: No Deck Thickness Maximum: 2" Deck Thickness Minimum: 1/8" Fitting Hole Diameter: 1 1/8" Number of Holes: One Number of Handles: One Handle Spread Maximum: 12" Handle Spread Minimum: 8" Handle Turn Angle: Quarter Turn Spout Reach: 6" Spout Height: 6 5/8" Inlet Connection Type: Male 1/2" NPSM Installation Type: Deck Mounted Primary Material: Brass Valve Material: Ceramic Flow Restriction: 1.2 gpm Water Pressure Maximum: 85 PSI Water Pressure Minimum: 20 PSI Water Pressure Recommended: 60 PSI

## PRODUCT DIMENSIONS

www. phylrich.com

1261 Logan Avenue, Costa Mesa, California 92626.

Phone: 714.361.4800 Fax: 714.617.3120

CODES & STANDARDS