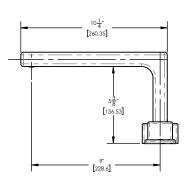

## **PRODUCT DIMENSIONS**

## ■ TECHNICAL DETAILS

ADA Compliance: Yes Deck Thickness Maximum: 2" Deck Thickness Minimum: 1/8" Fitting Hole Diameter: 1 1/8" Number of Holes: Three Hole Number of Handles: Two Handle Spread Maximum: 12" Handle Spread Minimum: 8" Handle Turn Angle: Quarter Turn Spout Reach: 9" Spout Height: 6 3/8" Inlet Connection Type: Male 3/4" NPT Installation Type: Deck Mounted Primary Material: Brass Valve Material: Ceramic Shower Flow Restriction: Full Flow Hand Shower Flow Restriction: 1.8 GPM Water Pressure Maximum: 85 PSI Water Pressure Minimum: 20 PSI Water Pressure Recommended: 60 PSI