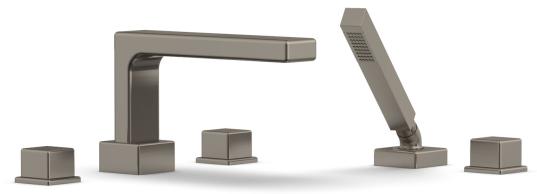

## PRODUCT FEATURES

- Style: Contemporary
- Collection: Mix
- Temperature Controlled By Handles
- Cube Handles

.

## ■ TECHNICAL DETAILS

ADA Compliance: Yes Deck Thickness Maximum: 2" Deck Thickness Minimum: 1/8" Fitting Hole Diameter: 1 1/8" Number of Holes: Three Hole Number of Handles: Two Handle Spread Maximum: 12" Handle Spread Minimum: 8" Handle Turn Angle: Quarter Turn Spout Reach: 9" Spout Height: 6 3/8" Inlet Connection Type: Male 3/4" NPT Installation Type: Deck Mounted Primary Material: Brass Valve Material: Ceramic Shower Flow Restriction: Full Flow Hand Shower Flow Restriction: 1.8 GPM Water Pressure Maximum: 85 PSI Water Pressure Minimum: 20 PSI Water Pressure Recommended: 60 PSI