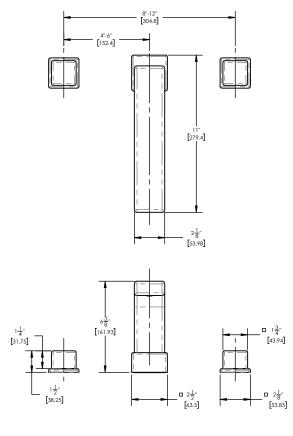

## **PRODUCT DIMENSIONS**

## ■ TECHNICAL DETAILS

ADA Compliance: Yes Deck Thickness Maximum: 2" Deck Thickness Minimum: 1/8" Fitting Hole Diameter: 1 1/8" Number of Holes: Three Hole Number of Handles: Two Handle Spread Maximum: 12" Handle Spread Minimum: 8" Handle Turn Angle: Quarter Turn Spout Reach: 9" Spout Height: 6 3/8" Inlet Connection Type: Male 3/4" NPT Installation Type: Deck Mounted Primary Material: Brass Valve Material: Ceramic Shower Flow Restriction: Full Flow Hand Shower Flow Restriction: 1.8 GPM Water Pressure Maximum: 85 PSI Water Pressure Minimum: 20 PSI Water Pressure Recommended: 60 PSI