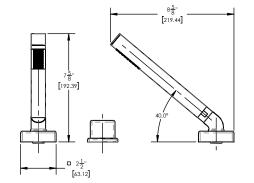

## **PRODUCT DIMENSIONS**

## ■ TECHNICAL DETAILS

ADA Compliance: Yes Deck Thickness Maximum: 2" Deck Thickness Minimum: 1/8" Fitting Hole Diameter: 1 1/8" Number of Holes: Three Hole Number of Handles: Two Handle Spread Maximum: 12" Handle Spread Minimum: 8" Handle Turn Angle: Quarter Turn Spout Reach: 9" Spout Height: 6 3/8" Inlet Connection Type: Male 3/4" NPT Installation Type: Deck Mounted Primary Material: Brass Valve Material: Ceramic Shower Flow Restriction: Full Flow Hand Shower Flow Restriction: 1.8 GPM Water Pressure Maximum: 85 PSI Water Pressure Minimum: 20 PSI Water Pressure Recommended: 60 PSI