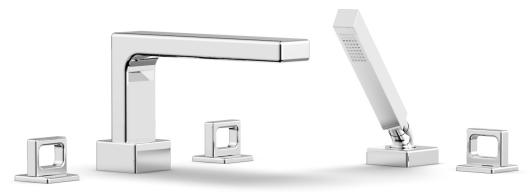

## **PRODUCT FEATURES**

- Style: Contemporary
- Collection: Mix
- Temperature Controlled By Handles
- Ring Handles

.