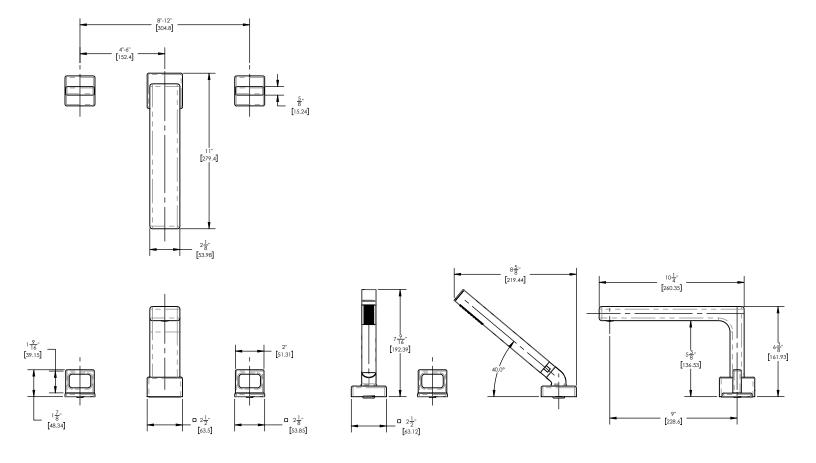

## ■ TECHNICAL DETAILS

ADA Compliance: Yes Deck Thickness Maximum: 2" Deck Thickness Minimum: 1/8" Fitting Hole Diameter: 1 1/8" Number of Holes: Three Hole Number of Handles: Two Handle Spread Maximum: 12" Handle Spread Minimum: 8" Handle Turn Angle: Quarter Turn Spout Reach: 9" Spout Height: 6 3/8" Inlet Connection Type: Male 3/4" NPT Installation Type: Deck Mounted Primary Material: Brass Valve Material: Ceramic Shower Flow Restriction: Full Flow Hand Shower Flow Restriction: 1.8 GPM Water Pressure Maximum: 85 PSI Water Pressure Minimum: 20 PSI Water Pressure Recommended: 60 PSI

## ■ PRODUCT DIMENSIONS

1261 Logan Avenue, Costa Mesa, California 92626. Phone: 714.361.4800 Fax: 714.617.3120