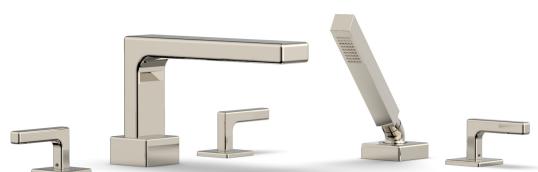

## - PRODUCT FEATURES

- Style: Contemporary
- Collection: Mix
- Temperature Controlled By Handles
- Lever Handles