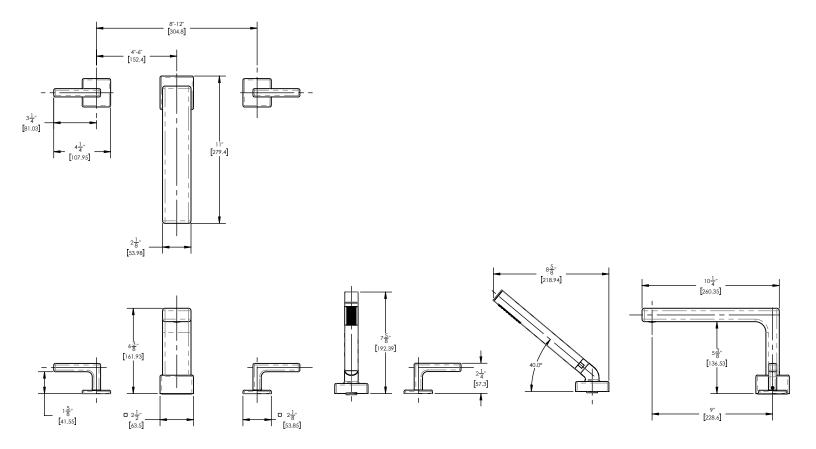

## **TECHNICAL DETAILS**

ADA Compliance: Yes Deck Thickness Maximum: 2" Deck Thickness Minimum: 1/8" Fitting Hole Diameter: 1 1/8" Number of Holes: Three Hole Number of Handles: Two Handle Spread Maximum: 12" Handle Spread Minimum: 8" Handle Turn Angle: Quarter Turn Spout Reach: 9" Spout Height: 6 3/8" Inlet Connection Type: Male 3/4" NPT Installation Type: Deck Mounted Primary Material: Brass Valve Material: Ceramic Shower Flow Restriction: Full Flow Hand Shower Flow Restriction: 1.8 GPM Water Pressure Maximum: 85 PSI Water Pressure Minimum: 20 PSI Water Pressure Recommended: 60 PSI

## PRODUCT DIMENSIONS

1261 Logan Avenue, Costa Mesa, California 92626. Phone: 714.361.4800 Fax: 714.617.3120