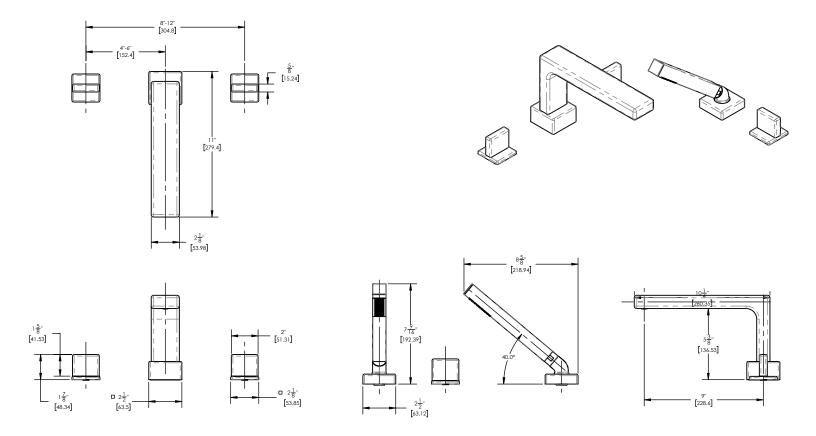

## ■ TECHNICAL DETAILS

ADA Compliance: Yes Deck Thickness Maximum: 2" Deck Thickness Minimum: 1/8" Fitting Hole Diameter: 1 1/8" Number of Holes: Three Hole Number of Handles: Two Handle Spread Maximum: 12" Handle Spread Minimum: 8" Handle Turn Angle: Quarter Turn Spout Reach: 9" Spout Height: 6 3/8" Inlet Connection Type: Male 3/4" NPT Installation Type: Deck Mounted Primary Material: Brass Valve Material: Ceramic Shower Flow Restriction: Full Flow Hand Shower Flow Restriction: 1.8 GPM Water Pressure Maximum: 85 PSI Water Pressure Minimum: 20 PSI Water Pressure Recommended: 60 PSI

## PRODUCT DIMENSIONS

1261 Logan Avenue, Costa Mesa, California 92626. Phone: 714.361.4800 Fax: 714.617.3120

ASME A112.181/ CSA B1251, ASME 112.18.2/ CSA B125.2, ANSI NSF, CEC