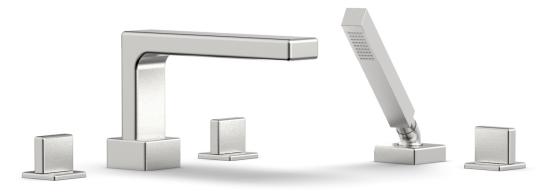

## **PRODUCT FEATURES**

- Style: Contemporary
- Collection: Mix
- Temperature Controlled By Handles
- Blade Handles

.

## ■ TECHNICAL DETAILS

ADA Compliance: Yes Deck Thickness Maximum: 2" Deck Thickness Minimum: 1/8" Fitting Hole Diameter: 1 1/8" Number of Holes: Three Hole Number of Handles: Two Handle Spread Maximum: 12" Handle Spread Minimum: 8" Handle Turn Angle: Quarter Turn Spout Reach: 9" Spout Height: 6 3/8" Inlet Connection Type: Male 3/4" NPT Installation Type: Deck Mounted Primary Material: Brass Valve Material: Ceramic Shower Flow Restriction: Full Flow Hand Shower Flow Restriction: 1.8 GPM Water Pressure Maximum: 85 PSI Water Pressure Minimum: 20 PSI Water Pressure Recommended: 60 PSI