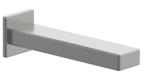

## TECHNICAL DETAILS

Access Hole Diameter: 5" Handle Turn Angle: 115° Spout Reach: 8 3/4" Connection Type: Female 1/2" NPT Connection Installation Type: Wall Mounted Primary Material: Brass Valve Material: Ceramic Shower Flow Restriction: 1.8 gpm Spout Flow Restriction: Full Flow Water Pressure Maximum: 85 PSI Water Pressure Maximum: 85 PSI Water Pressure Maximum: 20 PSI Water Pressure Recommended: 60 PSI