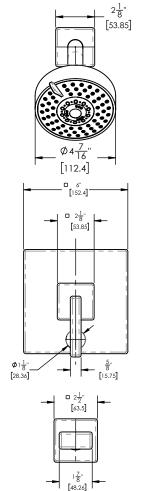

## PRODUCT DIMENSIONS

1261 Logan Avenue, Costa Mesa, California 92626. Phone: 714.361.4800 Fax: 714.617.3120