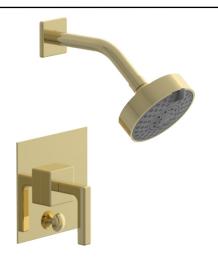

290-27

- Style: Contemporary
- Collection: Mix
- Temperature Controlled By Pressure Balance
- Lever Handle

.