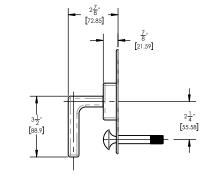

## **TECHNICAL DETAILS**

Access Hole Diameter: 5"
Handle Turn Angle: 115°
Spout Reach: 8 3/4"
Connection Type: Female 1/2" NPT Connection Installation Type: Wall Mounted Primary Material: Brass
Valve Material: Ceramic
Shower Flow Restriction: 1.8 gpm
Spout Flow Restriction: Full Flow
Water Pressure Maximum: 85 PSI
Water Pressure Minimum: 20 PSI
Water Pressure Recommended: 60 PSI

## PRODUCT DIMENSIONS

1261 Logan Avenue, Costa Mesa, California 92626. Phone: 714.361.4800 Fax: 714.617.3120