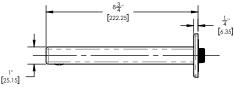

## **TECHNICAL DETAILS**

Access Hole Diameter: 5"
Handle Turn Angle: 115°
Spout Reach: 8 3/4"
Connection Type: Female 1/2" NPT Connection Installation Type: Wall Mounted Primary Material: Brass
Valve Material: Ceramic
Shower Flow Restriction: 1.8 gpm
Spout Flow Restriction: Full Flow
Water Pressure Maximum: 85 PSI
Water Pressure Minimum: 20 PSI
Water Pressure Recommended: 60 PSI

## PRODUCT DIMENSIONS

1261 Logan Avenue, Costa Mesa, California 92626. Phone: 714.361.4800 Fax: 714.617.3120