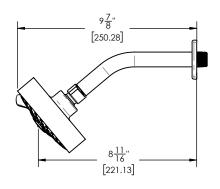

## PRODUCT DIMENSIONS

1261 Logan Avenue, Costa Mesa, California 92626. Phone: 714.361.4800 Fax: 714.617.3120