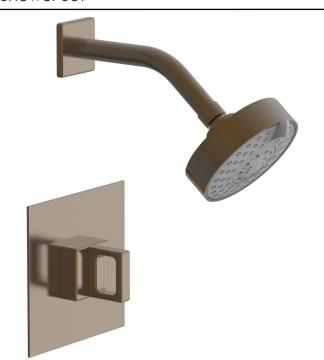

## PRODUCT FEATURES

- Style: Contemporary
- Collection: Mix
- Temperature Controlled By Pressure Balance
- Ring Handle

.