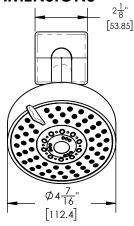

290-23



## PRODUCT FEATURES

- Style: Contemporary
- Collection: Mix
- Temperature Controlled By Pressure Balance
- Ring Handle

.

# ■ TECHNICAL DETAILS

Access Hole Diameter: 5"
Handle Turn Angle: 115°
Installation Type: Wall Mounted
Primary Material: Brass
Valve Material: Ceramic
Flow Restriction: 1.8 gpm
Water Pressure Maximum: 85 PSI
Water Pressure Minimum: 20 PSI
Water Pressure Recommended: 60 PSI

### PRODUCT DIMENSIONS









#### www. phylrich.com

1261 Logan Avenue, Costa Mesa, California 92626. Phone: 714.361.4800 Fax: 714.617.3120

### **CODES & STANDARDS**

ASME A112.181/ CSA B1251, ASME 112.18.2/ CSA B125.2, ANSI NSF, CEC