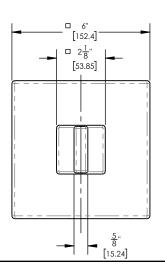

### PRODUCT DIMENSIONS

# ■ TECHNICAL DETAILS

Access Hole Diameter: 5"
Handle Turn Angle: 115°
Installation Type: Wall Mounted
Primary Material: Brass
Valve Material: Ceramic
Flow Restriction: 1.8 gpm
Water Pressure Maximum: 85 PSI
Water Pressure Minimum: 20 PSI
Water Pressure Recommended: 60 PSI