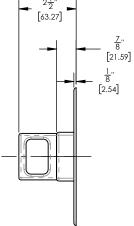

290-23



## PRODUCT FEATURES

- Style: Contemporary
- Collection: Mix
- Temperature Controlled By Pressure Balance
- Ring Handle

.

# ■ TECHNICAL DETAILS

Access Hole Diameter: 5"
Handle Turn Angle: 115°
Installation Type: Wall Mounted
Primary Material: Brass
Valve Material: Ceramic
Flow Restriction: 1.8 gpm
Water Pressure Maximum: 85 PSI
Water Pressure Minimum: 20 PSI
Water Pressure Recommended: 60 PSI

### PRODUCT DIMENSIONS









#### www. phylrich.com

1261 Logan Avenue, Costa Mesa, California 92626. Phone: 714.361.4800 Fax: 714.617.3120

### **CODES & STANDARDS**

ASME A112.181/ CSA B1251, ASME 112.18.2/ CSA B125.2, ANSI NSF, CEC