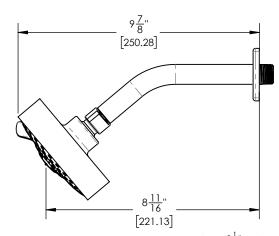

290-23



## PRODUCT FEATURES

- Style: Contemporary
- Collection: Mix
- Temperature Controlled By Pressure Balance
- Ring Handle

.

# ■ TECHNICAL DETAILS

Access Hole Diameter: 5"
Handle Turn Angle: 115°
Installation Type: Wall Mounted
Primary Material: Brass
Valve Material: Ceramic
Flow Restriction: 1.8 gpm
Water Pressure Maximum: 85 PSI
Water Pressure Minimum: 20 PSI
Water Pressure Recommended: 60 PSI

### PRODUCT DIMENSIONS









#### www. phylrich.com

1261 Logan Avenue, Costa Mesa, California 92626. Phone: 714.361.4800 Fax: 714.617.3120

### **CODES & STANDARDS**

ASME A112.181/ CSA B1251, ASME 112.18.2/ CSA B125.2, ANSI NSF, CEC