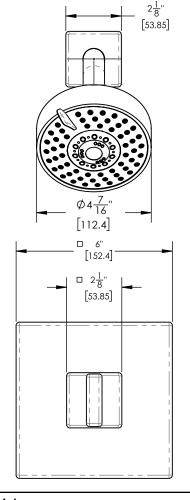

290-21



### PRODUCT FEATURES

- Style: Contemporary
- Collection: Mix
- Temperature Controlled By Pressure Balance
- Blade Handle

.

# ■ TECHNICAL DETAILS

Access Hole Diameter: 5"
Handle Turn Angle: 115°
Installation Type: Wall Mounted
Primary Material: Brass
Valve Material: Ceramic
Flow Restriction: 1.8 gpm
Water Pressure Maximum: 85 PSI
Water Pressure Minimum: 20 PSI
Water Pressure Recommended: 60 PSI

# **PRODUCT DIMENSIONS**







#### www. phylrich.com

1261 Logan Avenue, Costa Mesa, California 92626. Phone: 714.361.4800 Fax: 714.617.3120

#### **CODES & STANDARDS**

ASME A112.181/ CSA B1251, ASME 112.18.2/ CSA B125.2, ANSI NSF, CEC