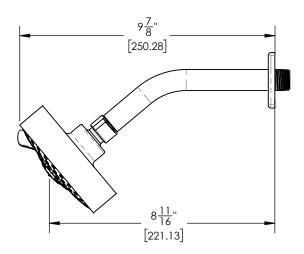

290-21



### PRODUCT FEATURES

- Style: Contemporary
- Collection: Mix
- Temperature Controlled By Pressure Balance
- Blade Handle

.

# ■ TECHNICAL DETAILS

Access Hole Diameter: 5"
Handle Turn Angle: 115°
Installation Type: Wall Mounted
Primary Material: Brass
Valve Material: Ceramic
Flow Restriction: 1.8 gpm
Water Pressure Maximum: 85 PSI
Water Pressure Minimum: 20 PSI
Water Pressure Recommended: 60 PSI

# **PRODUCT DIMENSIONS**







#### www. phylrich.com

1261 Logan Avenue, Costa Mesa, California 92626. Phone: 714.361.4800 Fax: 714.617.3120

#### **CODES & STANDARDS**

ASME A112.181/ CSA B1251, ASME 112.18.2/ CSA B125.2, ANSI NSF, CEC