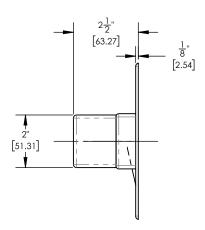

290-21



### PRODUCT FEATURES

- Style: Contemporary
- Collection: Mix
- Temperature Controlled By Pressure Balance
- Blade Handle

.

# ■ TECHNICAL DETAILS

Access Hole Diameter: 5"
Handle Turn Angle: 115°
Installation Type: Wall Mounted
Primary Material: Brass
Valve Material: Ceramic
Flow Restriction: 1.8 gpm
Water Pressure Maximum: 85 PSI
Water Pressure Minimum: 20 PSI
Water Pressure Recommended: 60 PSI

# **PRODUCT DIMENSIONS**







#### www. phylrich.com

1261 Logan Avenue, Costa Mesa, California 92626. Phone: 714.361.4800 Fax: 714.617.3120

#### **CODES & STANDARDS**

ASME A112.181/ CSA B1251, ASME 112.18.2/ CSA B125.2, ANSI NSF, CEC