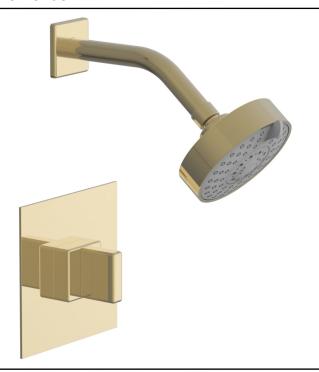

### PRODUCT FEATURES

- Style: Contemporary
- Collection: Mix
- Temperature Controlled By Pressure Balance
- Blade Handle

.