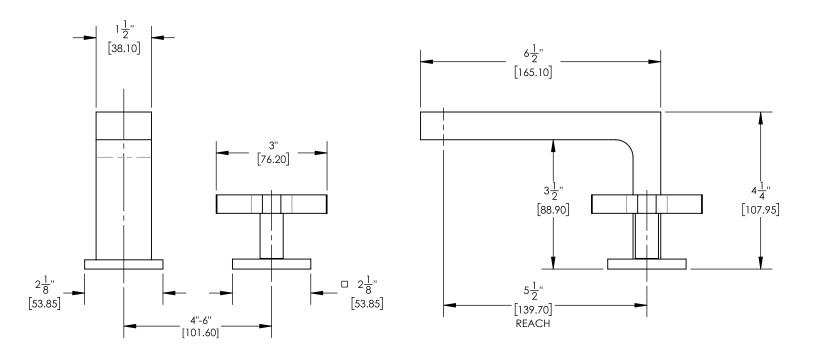

## **TECHNICAL DETAILS**

ADA Compliance: No Deck Thickness Maximum: 2" Deck Thickness Minimum: 1/8" Drain Assembly Material: Brass Drain Style: Push-to-Close Fitting Hole Diameter: 1 1/8" Number of Holes: Two Hole Number of Handles: One Handle Spread Maximum: 12" Handle Spread Minimum: 8" Handle Turn Angle: Quarter Turn Spout Reach: 5 1/2" Spout Height: 4 1/4" Inlet Connection Type: Male 1/2" NPSM Installation Type: Deck Mounted Primary Material: Brass Valve Material: Ceramic Flow Restriction: 1.2 gpm Water Pressure Maximum: 85 PSI Water Pressure Minimum: 20 PSI Water Pressure Recommended: 60 PSI

## PRODUCT DIMENSIONS