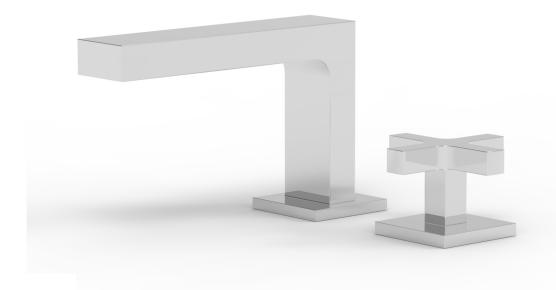

## PRODUCT FEATURES

- Style: Contemporary
- Collection: Croi
- Temperature Controlled By Handles
- Cross Handle
- Low Spout