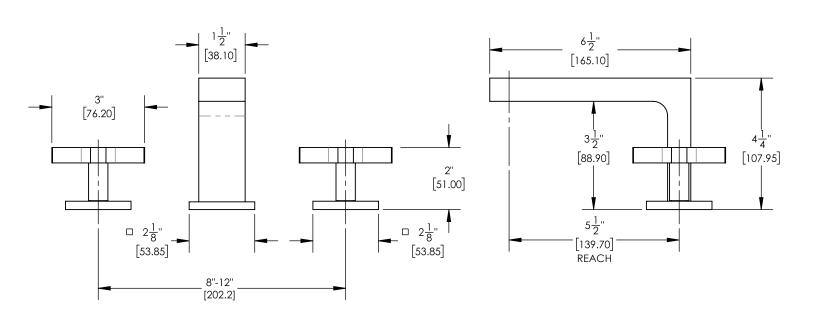

## ■ TECHNICAL DETAILS

ADA Compliance: No Deck Thickness Maximum: 2" Deck Thickness Minimum: 1/8" Drain Assembly Material: Brass Drain Style: Push-to-Close Fitting Hole Diameter: 1 1/8" Number of Holes: Three Hole Number of Handles: Two Handle Spread Maximum: 12" Handle Spread Minimum: 8" Handle Turn Angle: Quarter Turn Spout Reach: 5 1/2" Spout Height: 4 1/4" Inlet Connection Type: Male 1/2" NPSM Installation Type: Deck Mounted Primary Material: Brass Valve Material: Ceramic Flow Restriction: 1.2 gpm Water Pressure Maximum: 85 PSI Water Pressure Minimum: 20 PSI Water Pressure Recommended: 60 PSI

## PRODUCT DIMENSIONS