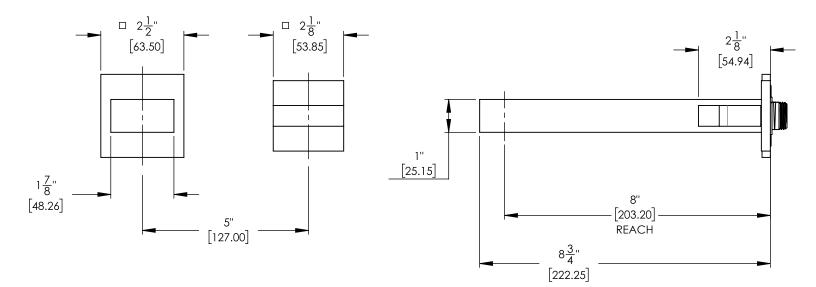

## PRODUCT DIMENSIONS

1261 Logan Avenue, Costa Mesa, California 92626. Phone: 714.361.4800 Fax: 714.617.3120 CODES & STANDARDS ASME A112.181/ CSA B1251, ASME 112.18.2/ CSA B125.2, ANSI NSF, CEC