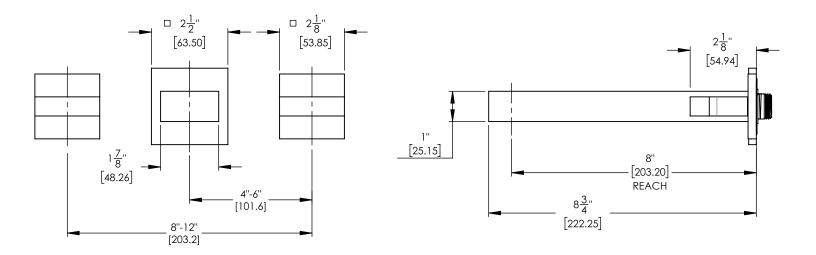

## PRODUCT DIMENSIONS

www. phylrich.com

1261 Logan Avenue, Costa Mesa, California 92626. Phone: 714.361.4800 Fax: 714.617.3120

UPC **CODES & STANDARDS** ASME A112.181/ CSA B1251, ASME 112.18.2/ CSA B125.2, ANSI NSF, CEC