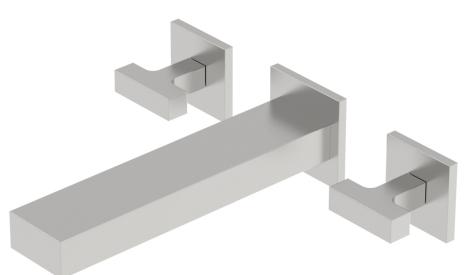

## PRODUCT FEATURES

Style: Contemporary

- Collection: Croi
- Temperature Controlled By Handles Lever Handles

## TECHNICAL DETAILS

ADA Compliance: Yes Drain Assembly Material: Brass Fitting Hole Diameter: 1 1/8" Number of Holes: Three Hole Number of Handles: Two Handle Turn Angle: Quarter Turn Spout Reach: 8" Installation Type: Wall Mounted Primary Material: Brass Valve Material: Ceramic Flow Restriction: 1.2 gpm Water Pressure Maximum: 85 PSI Water Pressure Minimum: 20 PSI Water Pressure Recommended: 60 PSI