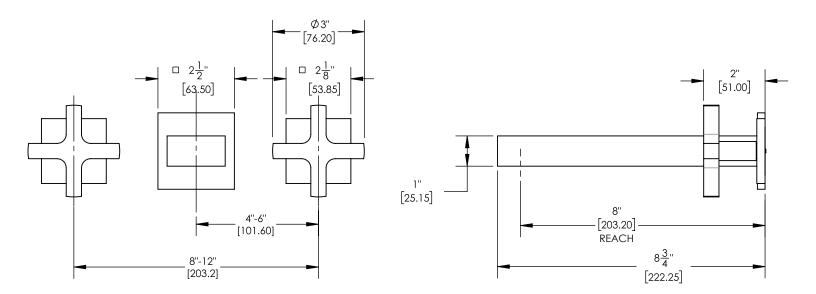

## PRODUCT DIMENSIONS

www. phylrich.com

1261 Logan Avenue, Costa Mesa, California 92626. Phone: 714.361.4800 Fax: 714.617.3120 ASME A112.181/ CSA B1251, ASME 112.18.2/ CSA B125.2, ANSI NSF, CEC