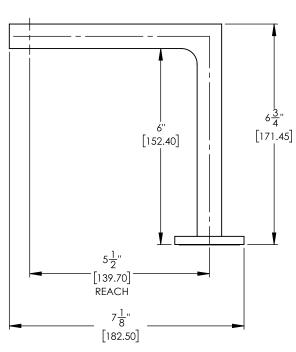

## ■ TECHNICAL DETAILS

ADA Compliance: Yes Deck Thickness Maximum: 2" Deck Thickness Minimum: 1/8" Drain Assembly Material: Brass Drain Style: Push-to-Close Fitting Hole Diameter: 1 1/8" Number of Holes: Three Hole Number of Handles: Two Handle Spread Maximum: 12" Handle Spread Minimum: 8" Handle Turn Angle: Quarter Turn Spout Reach: 5 1/2" Spout Height: 6 3/4" Inlet Connection Type: Male 1/2" NPSM Installation Type: Deck Mounted Primary Material: Brass Valve Material: Ceramic Flow Restriction: 1.2 gpm Water Pressure Maximum: 85 PSI Water Pressure Minimum: 20 PSI Water Pressure Recommended: 60 PSI

## PRODUCT DIMENSIONS