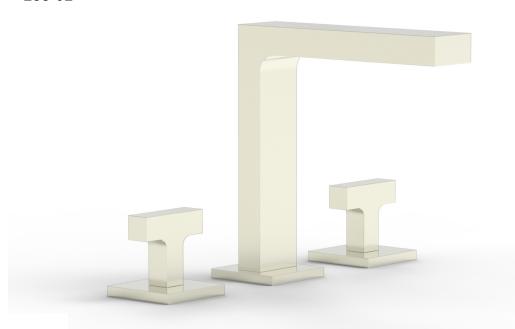

## PRODUCT FEATURES

- Style: Contemporary
- Collection: Croi
- Temperature Controlled By Handles
- Lever Handles
- High Spout