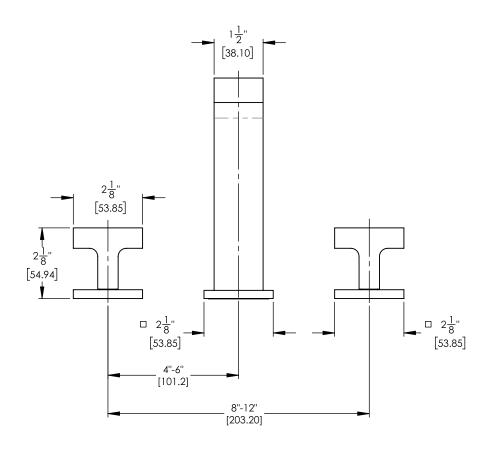

## ■ TECHNICAL DETAILS

ADA Compliance: Yes Deck Thickness Maximum: 2" Deck Thickness Minimum: 1/8" Drain Assembly Material: Brass Drain Style: Push-to-Close Fitting Hole Diameter: 1 1/8" Number of Holes: Three Hole Number of Handles: Two Handle Spread Maximum: 12" Handle Spread Minimum: 8" Handle Turn Angle: Quarter Turn Spout Reach: 5 1/2" Spout Height: 6 3/4" Inlet Connection Type: Male 1/2" NPSM Installation Type: Deck Mounted Primary Material: Brass Valve Material: Ceramic Flow Restriction: 1.2 gpm Water Pressure Maximum: 85 PSI Water Pressure Minimum: 20 PSI Water Pressure Recommended: 60 PSI

## PRODUCT DIMENSIONS