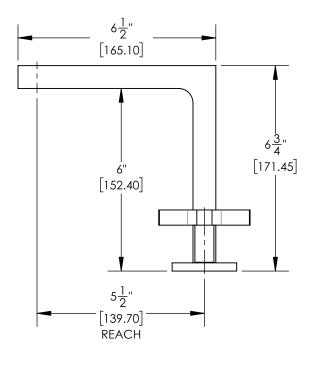

## **TECHNICAL DETAILS**

ADA Compliance: No Deck Thickness Maximum: 2" Deck Thickness Minimum: 1/8" Drain Assembly Material: Brass Drain Style: Push-to-Close Fitting Hole Diameter: 1 1/8" Number of Holes: Three Hole Number of Handles: Two Handle Spread Maximum: 12" Handle Spread Minimum: 8" Handle Turn Angle: Quarter Turn Spout Reach: 5 1/2" Spout Height: 6 3/4" Inlet Connection Type: Male 1/2" NPSM Installation Type: Deck Mounted Primary Material: Brass Valve Material: Ceramic Flow Restriction: 1.2 gpm Water Pressure Maximum: 85 PSI Water Pressure Minimum: 20 PSI Water Pressure Recommended: 60 PSI

## PRODUCT DIMENSIONS

Finish Warranty: See catalog for further information.