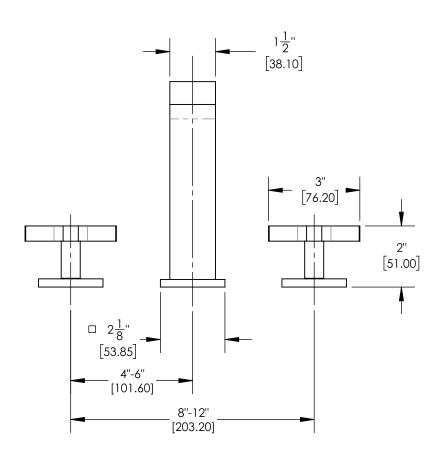

## **TECHNICAL DETAILS**

ADA Compliance: No Deck Thickness Maximum: 2" Deck Thickness Minimum: 1/8" Drain Assembly Material: Brass Drain Style: Push-to-Close Fitting Hole Diameter: 1 1/8" Number of Holes: Three Hole Number of Handles: Two Handle Spread Maximum: 12" Handle Spread Minimum: 8" Handle Turn Angle: Quarter Turn Spout Reach: 5 1/2" Spout Height: 6 3/4" Inlet Connection Type: Male 1/2" NPSM Installation Type: Deck Mounted Primary Material: Brass Valve Material: Ceramic Flow Restriction: 1.2 gpm Water Pressure Maximum: 85 PSI Water Pressure Minimum: 20 PSI Water Pressure Recommended: 60 PSI

## PRODUCT DIMENSIONS

Finish Warranty: See catalog for further information.