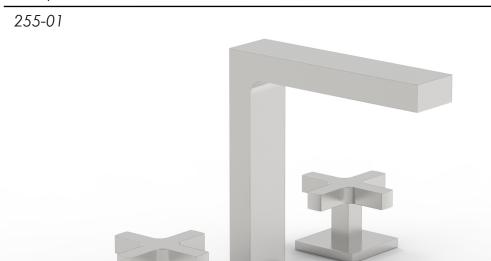

## PRODUCT FEATURES

- Style: Contemporary
- Collection: Croi
- Temperature Controlled By Handles
- Cross Handles
- High Spout