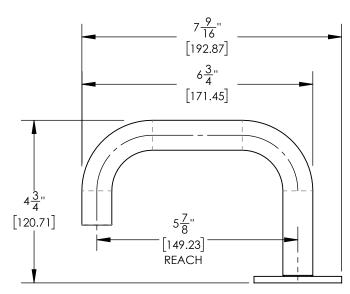

## ■ TECHNICAL DETAILS

ADA Compliance: No Deck Thickness Maximum: 2" Deck Thickness Minimum: 1/8" Drain Assembly Material: Brass Drain Style: Push-to-Close Fitting Hole Diameter: 1 1/8" Number of Holes: Two Hole Number of Handles: One Handle Spread Maximum: 12" Handle Spread Minimum: 8" Handle Turn Angle: Quarter Turn Spout Reach: 57/8" Spout Height: 4 3/4" Inlet Connection Type: Male 1/2" NPSM Installation Type: Deck Mounted Primary Material: Brass Valve Material: Ceramic Flow Restriction: 1.2 gpm Water Pressure Maximum: 85 PSI Water Pressure Minimum: 20 PSI Water Pressure Recommended: 60 PSI

## **■ PRODUCT DIMENSIONS**