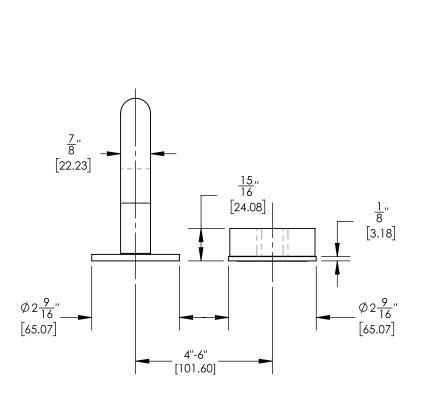

250L-06



## PRODUCT FEATURES

- Style: Contemporary
- Collection: Circ
- Temperature Controlled By Handles
- Low Spout
- Marble Handle

## ■ TECHNICAL DETAILS

ADA Compliance: No Deck Thickness Maximum: 2" Deck Thickness Minimum: 1/8" Drain Assembly Material: Brass Drain Style: Push-to-Close Fitting Hole Diameter: 1 1/8" Number of Holes: Two Hole Number of Handles: One Handle Spread Maximum: 12" Handle Spread Minimum: 8" Handle Turn Angle: Quarter Turn Spout Reach: 57/8" Spout Height: 4 3/4" Inlet Connection Type: Male 1/2" NPSM Installation Type: Deck Mounted Primary Material: Brass Valve Material: Ceramic Flow Restriction: 1.2 gpm Water Pressure Maximum: 85 PSI Water Pressure Minimum: 20 PSI Water Pressure Recommended: 60 PSI

## **■ PRODUCT DIMENSIONS**