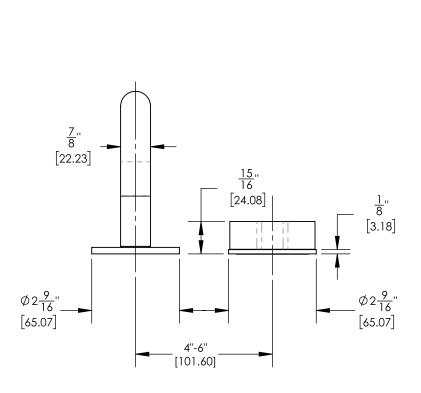

## ■ TECHNICAL DETAILS

ADA Compliance: No Deck Thickness Maximum: 2" Deck Thickness Minimum: 1/8" Drain Assembly Material: Brass Drain Style: Push-to-Close Fitting Hole Diameter: 1 1/8" Number of Holes: Two Hole Number of Handles: One Handle Spread Maximum: 12" Handle Spread Minimum: 8" Handle Turn Angle: Quarter Turn Spout Reach: 57/8" Spout Height: 4 3/4" Inlet Connection Type: Male 1/2" NPSM Installation Type: Deck Mounted Primary Material: Brass Valve Material: Ceramic Flow Restriction: 1.2 gpm Water Pressure Maximum: 85 PSI Water Pressure Minimum: 20 PSI Water Pressure Recommended: 60 PSI

## PRODUCT DIMENSIONS

Mechanical Warranty: 10 Years from date of purchase.