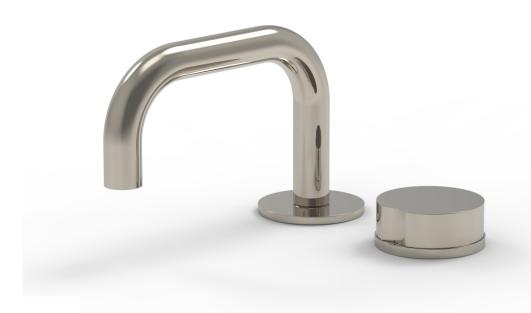

## PRODUCT FEATURES

- Style: Contemporary
- Collection: Circ
- Temperature Controlled By Handles
- Low Spout

.

## ■ TECHNICAL DETAILS

ADA Compliance: No Deck Thickness Maximum: 2" Deck Thickness Minimum: 1/8" Drain Assembly Material: Brass Drain Style: Push-to-Close Fitting Hole Diameter: 1 1/8" Number of Holes: Two Hole Number of Handles: One Handle Spread Maximum: 12" Handle Spread Minimum: 8" Handle Turn Angle: Quarter Turn Spout Reach: 57/8" Spout Height: 4 3/4" Inlet Connection Type: Male 1/2" NPSM Installation Type: Deck Mounted Primary Material: Brass Valve Material: Ceramic Flow Restriction: 1.2 gpm Water Pressure Maximum: 85 PSI Water Pressure Minimum: 20 PSI Water Pressure Recommended: 60 PSI