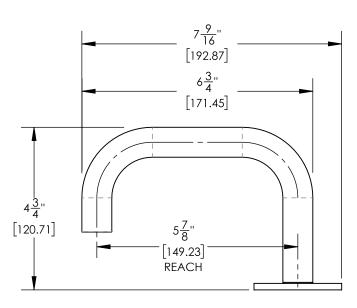

## ■ TECHNICAL DETAILS

ADA Compliance: No Deck Thickness Maximum: 2" Deck Thickness Minimum: 1/8" Drain Assembly Material: Brass Drain Style: Push-to-Close Fitting Hole Diameter: 1 1/8" Number of Holes: Two Hole Number of Handles: One Handle Spread Maximum: 12" Handle Spread Minimum: 8" Handle Turn Angle: Quarter Turn Spout Reach: 57/8" Spout Height: 4 3/4" Inlet Connection Type: Male 1/2" NPSM Installation Type: Deck Mounted Primary Material: Brass Valve Material: Ceramic Flow Restriction: 1.2 gpm Water Pressure Maximum: 85 PSI Water Pressure Minimum: 20 PSI Water Pressure Recommended: 60 PSI

## PRODUCT DIMENSIONS

Mechanical Warranty: 10 Years from date of purchase.