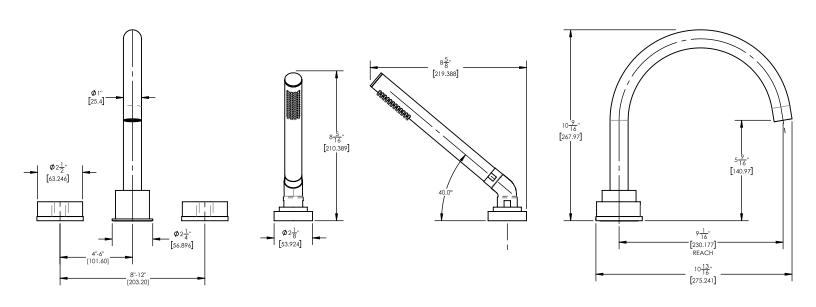

## **TECHNICAL DETAILS**

ADA Compliance: No Deck Thickness Maximum: 2" Deck Thickness Minimum: 1/8" Fitting Hole Diameter: 1 1/8" Number of Holes: Three Hole Number of Handles: Two Handle Spread Maximum: 12" Handle Spread Minimum: 8" Handle Turn Angle: Quarter Turn Spout Reach: 9" Spout Height: 10 1/2" Inlet Connection Type: Male 3/4" NPT Installation Type: Deck Mounted Primary Material: Brass Valve Material: Ceramic Shower Flow Restriction: Full Flow Hand Shower Flow Restriction: 1.8 GPM Water Pressure Maximum: 85 PSI Water Pressure Minimum: 20 PSI Water Pressure Recommended: 60 PSI

## PRODUCT DIMENSIONS

Finish Warranty: See catalog for further information.