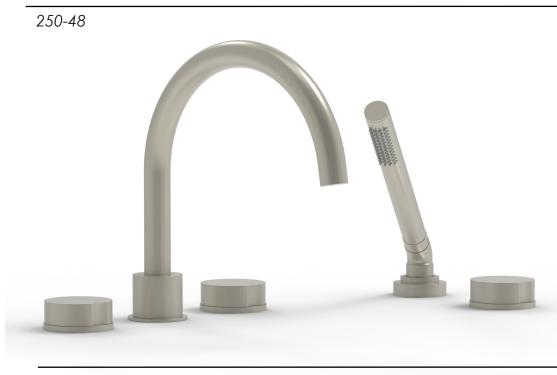

## PRODUCT FEATURES

- Style: Contemporary
- Collection: Circ
- Temperature Controlled By Handles
- Round Handles
- High Arch Spout

## **TECHNICAL DETAILS**

ADA Compliance: No Deck Thickness Maximum: 2" Deck Thickness Minimum: 1/8" Fitting Hole Diameter: 1 1/8" Number of Holes: Three Hole Number of Handles: Two Handle Spread Maximum: 12" Handle Spread Minimum: 8" Handle Turn Angle: Quarter Turn Spout Reach: 9" Spout Height: 10 1/2" Inlet Connection Type: Male 3/4" NPT Installation Type: Deck Mounted Primary Material: Brass Valve Material: Ceramic Shower Flow Restriction: Full Flow Hand Shower Flow Restriction: 1.8 GPM Water Pressure Maximum: 85 PSI Water Pressure Minimum: 20 PSI Water Pressure Recommended: 60 PSI