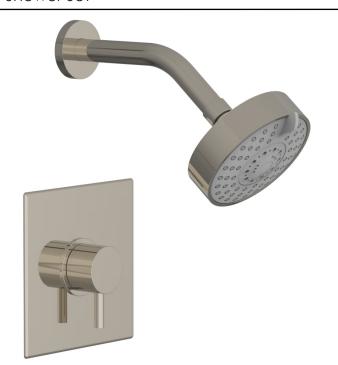

## PRODUCT FEATURES

- Style: Contemporary
- Collection: Basic II
- Temperature Controlled By Pressure Balance
- Lever Handle
- Square Trim Plate