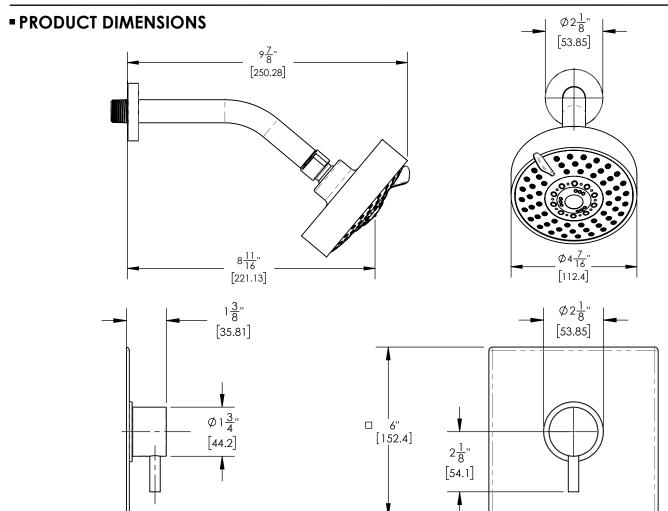

## **TECHNICAL DETAILS**

Access Hole Diameter: 5" Handle Turn Angle: 115° Installation Type: Wall Mounted Primary Material: Brass Valve Material: Ceramic Flow Restriction: 1.8 gpm Water Pressure Maximum: 85 PSI Water Pressure Minimum: 20 PSI Water Pressure Recommended: 60 PSI