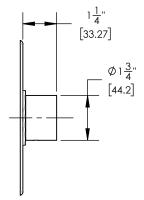

# **TECHNICAL DETAILS**

Access Hole Diameter: 5" Handle Turn Angle: 115° Installation Type: Wall Mounted Primary Material: Brass Valve Material: Ceramic Flow Restriction: 1.8 gpm Water Pressure Maximum: 85 PSI

## PRODUCT DIMENSIONS