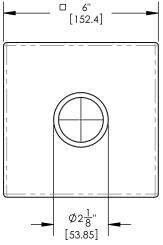

230S-22



## PRODUCT FEATURES

- Style: Contemporary
- Collection: Basic II
- Temperature Controlled By Pressure Balance
- Smooth Handle
- Square Trim Plate

# **TECHNICAL DETAILS**

Access Hole Diameter: 5" Handle Turn Angle: 115° Installation Type: Wall Mounted Primary Material: Brass Valve Material: Ceramic Flow Restriction: 1.8 gpm Water Pressure Maximum: 85 PSI

Water Pressure Minimum: 20 PSI Water Pressure Recommended: 60 PSI

## PRODUCT DIMENSIONS









#### www. phylrich.com

1261 Logan Avenue, Costa Mesa, California 92626. Phone: 714.361.4800 Fax: 714.617.3120

#### **CODES & STANDARDS**

ASME A112.181/ CSA B1251, ASME 112.18.2/ CSA B125.2, ANSI NSF, CEC

#### WARRANTY