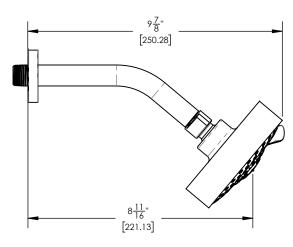

230S-22



## PRODUCT FEATURES

- Style: Contemporary
- Collection: Basic II
- Temperature Controlled By Pressure Balance
- Smooth Handle
- Square Trim Plate

# **TECHNICAL DETAILS**

Access Hole Diameter: 5" Handle Turn Angle: 115° Installation Type: Wall Mounted Primary Material: Brass Valve Material: Ceramic Flow Restriction: 1.8 gpm Water Pressure Maximum: 85 PSI

Water Pressure Minimum: 20 PSI Water Pressure Recommended: 60 PSI

## PRODUCT DIMENSIONS









#### www. phylrich.com

1261 Logan Avenue, Costa Mesa, California 92626. Phone: 714.361.4800 Fax: 714.617.3120

#### **CODES & STANDARDS**

ASME A112.181/ CSA B1251, ASME 112.18.2/ CSA B125.2, ANSI NSF, CEC

#### WARRANTY