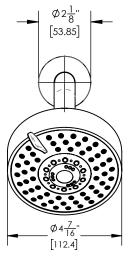

230S-22



## PRODUCT FEATURES

- Style: Contemporary
- Collection: Basic II
- Temperature Controlled By Pressure Balance
- Smooth Handle
- Square Trim Plate

# **TECHNICAL DETAILS**

Access Hole Diameter: 5" Handle Turn Angle: 115° Installation Type: Wall Mounted Primary Material: Brass Valve Material: Ceramic Flow Restriction: 1.8 gpm Water Pressure Maximum: 85 PSI

Water Pressure Minimum: 20 PSI Water Pressure Recommended: 60 PSI

## PRODUCT DIMENSIONS









#### www. phylrich.com

1261 Logan Avenue, Costa Mesa, California 92626. Phone: 714.361.4800 Fax: 714.617.3120

#### **CODES & STANDARDS**

ASME A112.181/ CSA B1251, ASME 112.18.2/ CSA B125.2, ANSI NSF, CEC

#### WARRANTY