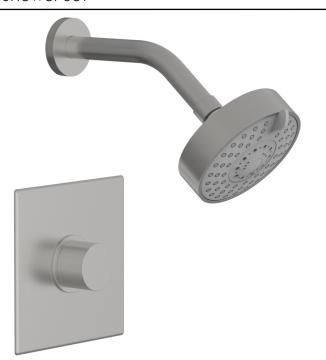

## PRODUCT FEATURES

- Style: Contemporary
- Collection: Basic II
- Temperature Controlled By Pressure Balance
- Smooth Handle
- Square Trim Plate