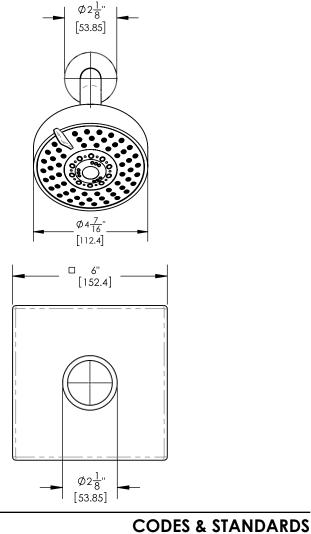

## PRODUCT DIMENSIONS

www. phylrich.com 1261 Logan Avenue, Costa Mesa, California 92626. Phone: 714.361.4800 Fax: 714.617.3120

ASME A112.181/ CSA B1251, ASME 112.18.2/ CSA B125.2, ANSI NSF, CEC