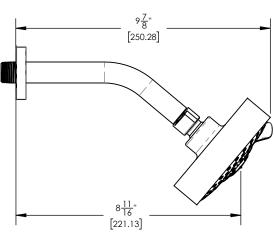

## PRODUCT DIMENSIONS

www. phylrich.com 1261 Logan Avenue, Costa Mesa, California 92626. Phone: 714.361.4800 Fax: 714.617.3120

ASME A112.181/ CSA B1251, ASME 112.18.2/ CSA B125.2, ANSI NSF, CEC