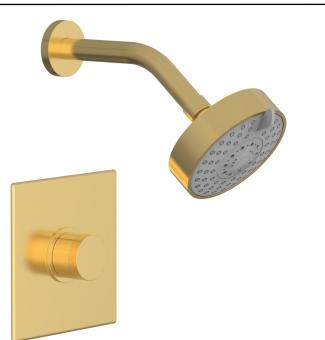

## PRODUCT DIMENSIONS

www. phylrich.com 1261 Logan Avenue, Costa Mesa, California 92626. Phone: 714.361.4800 Fax: 714.617.3120

ASME A112.181/ CSA B1251, ASME 112.18.2/ CSA B125.2, ANSI NSF, CEC