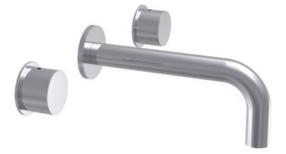

## Wall Tub Set with Lever Handles

230-57

### **PRODUCT FEATURES**

- Style: Contemporary
- Collection: Basic II
- Temperature Controlled By Handles
- Lever Handles