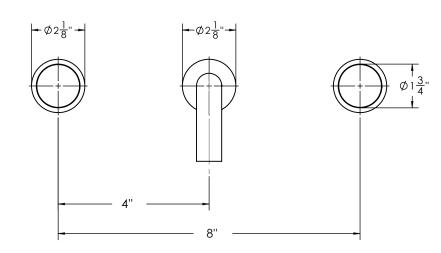

## **TECHNICAL DETAILS**

ADA Compliance: No Fitting Hole Diameter: 1 1/8" Number of Holes: Three Hole Number of Handles: Two Handle Turn Angle: Quarter Turn Spout Reach: 7 5/8" Installation Type: Wall Mounted Primary Material: Brass Valve Material: Ceramic Flow Restriction: Full Flow Water Pressure Maximum: 85 PSI Water Pressure Minimum: 20 PSI Water Pressure Recommended: 60 PSI