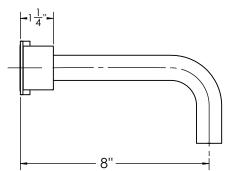

## **TECHNICAL DETAILS**

ADA Compliance: No Fitting Hole Diameter: 1 1/8" Number of Holes: Three Hole Number of Handles: Two Handle Turn Angle: Quarter Turn Spout Reach: 7 5/8" Installation Type: Wall Mounted Primary Material: Brass Valve Material: Ceramic Flow Restriction: Full Flow Water Pressure Maximum: 85 PSI Water Pressure Minimum: 20 PSI Water Pressure Recommended: 60 PSI