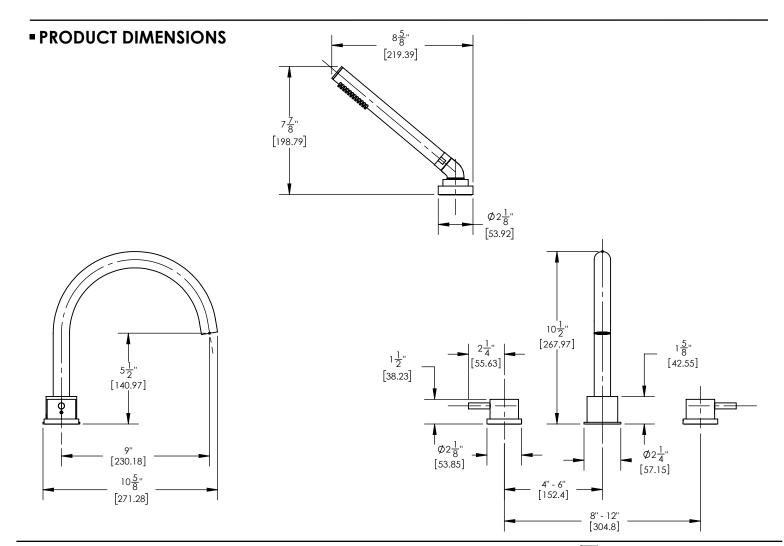

## TECHNICAL DETAILS

ADA Compliance: Yes Deck Thickness Maximum: 2" Deck Thickness Minimum: 1/8" Fitting Hole Diameter: 1 1/8" Number of Holes: Three Hole Number of Handles: Two Handle Spread Maximum: 12" Handle Spread Minimum: 8" Handle Turn Angle: Quarter Turn Spout Reach: 9" Spout Height: 10 1/2" Inlet Connection Type: Male 3/4" NPT Installation Type: Deck Mounted Primary Material: Brass Valve Material: Ceramic Shower Flow Restriction: Full Flow Hand Shower Flow Restriction: 1.8 GPM Water Pressure Maximum: 85 PSI Water Pressure Minimum: 20 PSI Water Pressure Recommended: 60 PSI