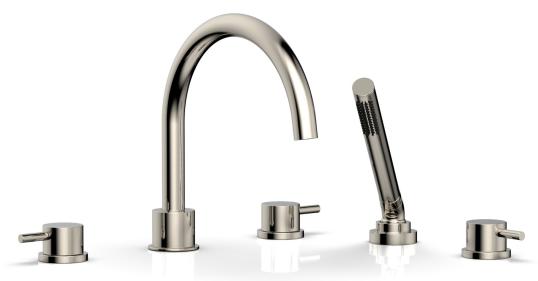

## Deck Tub Set w/ Hand Shower

## PRODUCT FEATURES

- Style: Contemporary
- Collection: Basic II
- Temperature Controlled By Handles
  Lever Handles
- Lever
- .