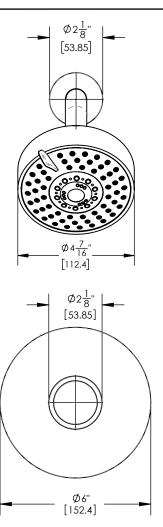

230-21



## PRODUCT FEATURES

- Style: Contemporary
- Collection: Basic II
- Temperature Controlled By Pressure Balance
- Knurled Handle

.

# ■ TECHNICAL DETAILS

Access Hole Diameter: 5"
Handle Turn Angle: 115°
Installation Type: Wall Mounted
Primary Material: Brass
Valve Material: Ceramic
Flow Restriction: 1.8 gpm
Water Pressure Maximum: 85 PSI
Water Pressure Minimum: 20 PSI
Water Pressure Recommended: 60 PSI

### PRODUCT DIMENSIONS







#### www. phylrich.com

1261 Logan Avenue, Costa Mesa, California 92626. Phone: 714.361.4800 Fax: 714.617.3120

### **CODES & STANDARDS**

ASME A112.181/ CSA B1251, ASME 112.18.2/ CSA B125.2, ANSI NSF, CEC