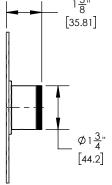

230-21



## PRODUCT FEATURES

- Style: Contemporary
- Collection: Basic II
- Temperature Controlled By Pressure Balance
- Knurled Handle

.

# ■ TECHNICAL DETAILS

Access Hole Diameter: 5"
Handle Turn Angle: 115°
Installation Type: Wall Mounted
Primary Material: Brass
Valve Material: Ceramic
Flow Restriction: 1.8 gpm
Water Pressure Maximum: 85 PSI
Water Pressure Minimum: 20 PSI
Water Pressure Recommended: 60 PSI

### PRODUCT DIMENSIONS







#### www. phylrich.com

1261 Logan Avenue, Costa Mesa, California 92626. Phone: 714.361.4800 Fax: 714.617.3120

### **CODES & STANDARDS**

ASME A112.181/ CSA B1251, ASME 112.18.2/ CSA B125.2, ANSI NSF, CEC