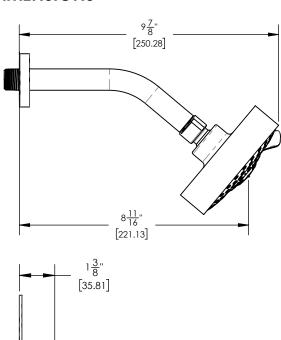

230-21



## PRODUCT FEATURES

- Style: Contemporary
- Collection: Basic II
- Temperature Controlled By Pressure Balance
- Knurled Handle

.

# ■ TECHNICAL DETAILS

Access Hole Diameter: 5"
Handle Turn Angle: 115°
Installation Type: Wall Mounted
Primary Material: Brass
Valve Material: Ceramic
Flow Restriction: 1.8 gpm
Water Pressure Maximum: 85 PSI
Water Pressure Minimum: 20 PSI
Water Pressure Recommended: 60 PSI

### PRODUCT DIMENSIONS







#### www. phylrich.com

1261 Logan Avenue, Costa Mesa, California 92626. Phone: 714.361.4800 Fax: 714.617.3120

### **CODES & STANDARDS**

ASME A112.181/ CSA B1251, ASME 112.18.2/ CSA B125.2, ANSI NSF, CEC