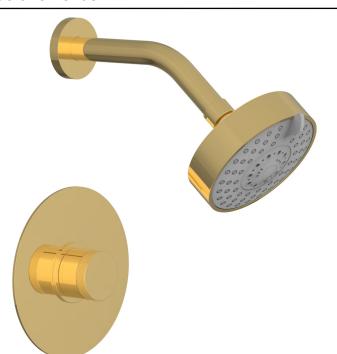

## PRODUCT FEATURES

- Style: Contemporary
- Collection: Basic II
- Temperature Controlled By Pressure Balance
- Knurled Handle

.