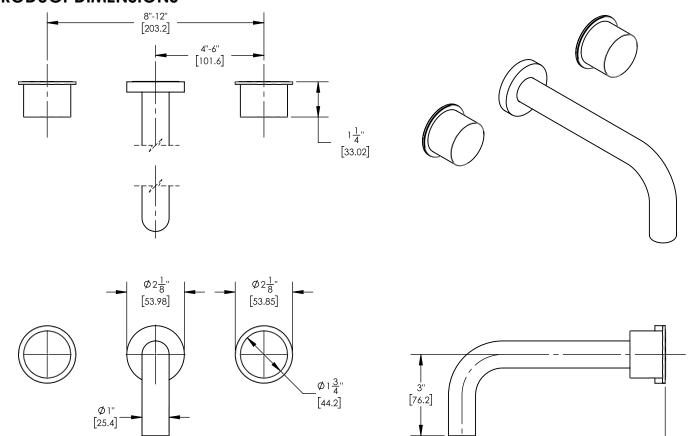

### PRODUCT DIMENSIONS

#### www. phylrich.com

1261 Logan Avenue, Costa Mesa, California 92626. Phone: 714.361.4800 Fax: 714.617.3120 ASME A112.181/ CSA B1251, ASME 112.18.2/ CSA B125.2, ANSI NSF, CEC

7<u>1</u>" [190.5] REACH