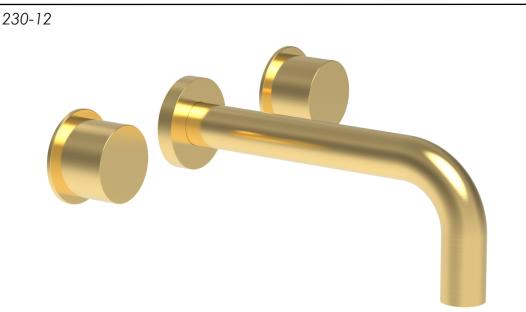

# PRODUCT FEATURES

Style: Contemporary

- Collection: Basic II
- Temperature Controlled By Handles
- Smooth Handle
- .

## TECHNICAL DETAILS

ADA Compliance: No Drain Assembly Material: Brass Fitting Hole Diameter: 1 1/8" Number of Holes: Three Hole Number of Handles: Two Handle Turn Angle: Quarter Turn Spout Reach: 7 1/2" Installation Type: Wall Mounted Primary Material: Brass Valve Material: Ceramic Flow Restriction: 1.2 gpm Water Pressure Maximum: 85 PSI Water Pressure Maximum: 20 PSI Water Pressure Recommended: 60 PSI