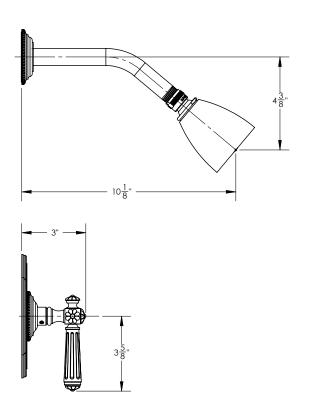

Defining Luxury Since 1959

Pressure Balance Shower Set

162-22

## **TECHNICAL DETAILS**

ADA Compliance: Yes
Access Hole Diameter: 5"
Handle Turn Angle: 115°
Installation Type: Wall Mounted
Primary Material: Brass
Valve Material: Ceramic
Flow Restriction: 1.8 gpm
Water Pressure Maximum: 85 PSI
Water Pressure Minimum: 20 PSI
Water Pressure Recommended: 60 PSI