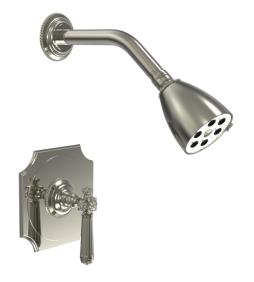

Defining Luxury Since 1959

Pressure Balance Shower Set

162-22

## **PRODUCT FEATURES**

- Style: Baroque
- Collection: Marvelle
- Temperature Controlled By Pressure Balance
- Lever Handle