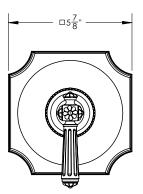

## **TECHNICAL DETAILS**

ADA Compliance: Yes
Access Hole Diameter: 5"
Handle Turn Angle: 115°
Installation Type: Wall Mounted
Primary Material: Brass
Valve Material: Ceramic
Flow Restriction: 1.8 gpm
Water Pressure Maximum: 85 PSI
Water Pressure Minimum: 20 PSI
Water Pressure Recommended: 60 PSI

## **PRODUCT FEATURES**

- Style: Baroque
- Collection: Marvelle
- Temperature Controlled By Pressure Balance
- Lever Handle