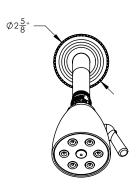

## **TECHNICAL DETAILS**

ADA Compliance: Yes
Access Hole Diameter: 5"
Handle Turn Angle: 115°
Installation Type: Wall Mounted
Primary Material: Brass
Valve Material: Ceramic
Flow Restriction: 1.8 gpm
Water Pressure Maximum: 85 PSI
Water Pressure Minimum: 20 PSI
Water Pressure Recommended: 60 PSI