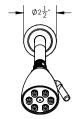

## **TECHNICAL DETAILS**

ADA Compliance: Yes Access Hole Diameter: 5" Handle Turn Angle: 115° Spout Reach: 9 1/2"

Type of Connection: Female 1/2" NPT Connection

Installation Type: Wall Mounted

Primary Material: Brass