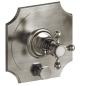

## **TECHNICAL DETAILS**

ADA Compliance: Yes Access Hole Diameter: 5" Handle Turn Angle: 115° Spout Reach: 9 1/2"

Type of Connection: Female 1/2" NPT Connection

Installation Type: Wall Mounted

Primary Material: Brass

## **PRODUCT FEATURES**

- Style: Traditional
- Collection: Henri
- Temperature Controlled By Pressure Balance
- Cross Handle