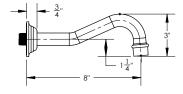

## **TECHNICAL DETAILS**

ADA Compliance: Yes Access Hole Diameter: 5" Handle Turn Angle: 115° Spout Reach: 9 1/2"

Type of Connection: Female 1/2" NPT Connection

Installation Type: Wall Mounted

Primary Material: Brass