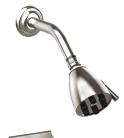

## **TECHNICAL DETAILS**

ADA Compliance: Yes Access Hole Diameter: 5" Handle Turn Angle: 115° Spout Reach: 9 1/2"

Type of Connection: Female 1/2" NPT Connection

Installation Type: Wall Mounted

Primary Material: Brass

Valve Material: Ceramic

Shower Flow Restriction: 1.8 GPM Spout Flow Restriction: Full Flow Water Pressure Maximum: 85 PSI Water Pressure Minimum: 20 PSI Water Pressure Recommended: 60 PSI

## **PRODUCT FEATURES**

- Style: Traditional
- Collection: Henri
- Temperature Controlled By Pressure Balance
- Cross Handle