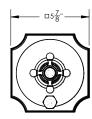

## **TECHNICAL DETAILS**

ADA Compliance: Yes Access Hole Diameter: 5" Handle Turn Angle: 115° Spout Reach: 9 1/2"

Type of Connection: Female 1/2" NPT Connection

Installation Type: Wall Mounted

Primary Material: Brass