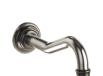

## **TECHNICAL DETAILS**

ADA Compliance: Yes Access Hole Diameter: 5" Handle Turn Angle: 115° Spout Reach: 9 1/2"

Type of Connection: Female 1/2" NPT Connection

Installation Type: Wall Mounted

Primary Material: Brass