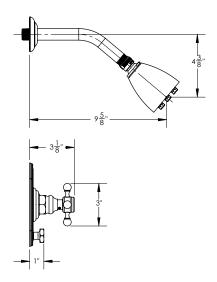

## **TECHNICAL DETAILS**

ADA Compliance: Yes Access Hole Diameter: 5" Handle Turn Angle: 115° Spout Reach: 9 1/2"

Type of Connection: Female 1/2" NPT Connection

Installation Type: Wall Mounted

Primary Material: Brass

Valve Material: Ceramic

Shower Flow Restriction: 1.8 GPM Spout Flow Restriction: Full Flow Water Pressure Maximum: 85 PSI Water Pressure Minimum: 20 PSI Water Pressure Recommended: 60 PSI