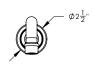

## **TECHNICAL DETAILS**

ADA Compliance: Yes Access Hole Diameter: 5" Handle Turn Angle: 115° Spout Reach: 8"

Type of Connection: Female 1/2" NPT Connection

Installation Type: Wall Mounted

Primary Material: Brass