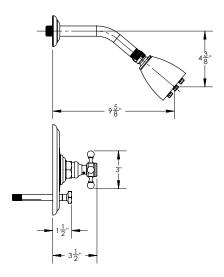

## **TECHNICAL DETAILS**

ADA Compliance: Yes Access Hole Diameter: 5" Handle Turn Angle: 115° Spout Reach: 8"

Type of Connection: Female 1/2" NPT Connection

Installation Type: Wall Mounted

Primary Material: Brass

# 3" 114"