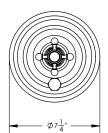

## **TECHNICAL DETAILS**

ADA Compliance: Yes Access Hole Diameter: 5" Handle Turn Angle: 115° Spout Reach: 8"

Type of Connection: Female 1/2" NPT Connection

Installation Type: Wall Mounted

Primary Material: Brass