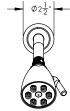

## **TECHNICAL DETAILS**

ADA Compliance: Yes Access Hole Diameter: 5" Handle Turn Angle: 115° Spout Reach: 8"

Type of Connection: Female 1/2" NPT Connection

Installation Type: Wall Mounted

Primary Material: Brass