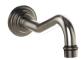

## **TECHNICAL DETAILS**

ADA Compliance: Yes Access Hole Diameter: 5" Handle Turn Angle: 115° Spout Reach: 8"

Type of Connection: Female 1/2" NPT Connection

Installation Type: Wall Mounted

Primary Material: Brass