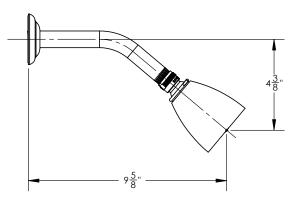

### Pressure Balance Shower Set

#### **PRODUCT FEATURES**

- Style: Traditional
- Collection: Henri
- Temperature Controlled By Pressure Balance
- Lever Handle