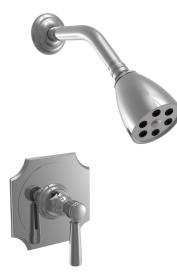

### Pressure Balance Shower Set

#### **PRODUCT FEATURES**

- Style: Traditional
- Collection: Henri
- Temperature Controlled By Pressure Balance
- Lever Handle