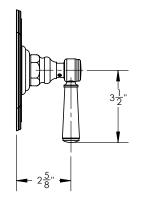

### Pressure Balance Shower Set

#### **PRODUCT FEATURES**

- Style: Traditional
- Collection: Henri
- Temperature Controlled By Pressure Balance
- Lever Handle

## **TECHNICAL DETAILS**

ADA Compliance: Yes Access Hole Diameter: 5" Handle Turn Angle: 115° Installation Type: Wall Mounted Primary Material: Brass Valve Material: Ceramic Flow Restriction: 1.8 gpm Water Pressure Maximum: 85 PSI Water Pressure Minimum: 20 PSI Water Pressure Recommended: 60 PSI