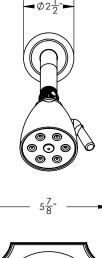

### Pressure Balance Shower Set

#### **PRODUCT FEATURES**

- Style: Traditional
- Collection: Henri
- Temperature Controlled By Pressure Balance
- Lever Handle

## **TECHNICAL DETAILS**

ADA Compliance: Yes Access Hole Diameter: 5" Handle Turn Angle: 115° Installation Type: Wall Mounted Primary Material: Brass Valve Material: Ceramic Flow Restriction: 1.8 gpm Water Pressure Maximum: 85 PSI Water Pressure Minimum: 20 PSI Water Pressure Recommended: 60 PSI