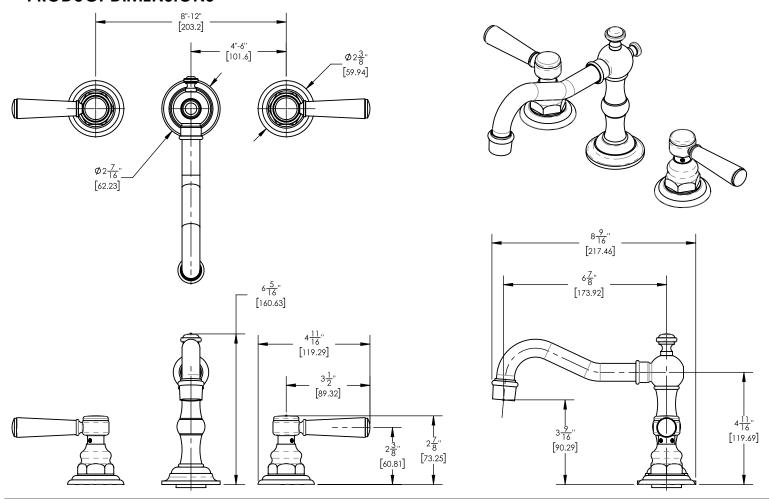

## ■ TECHNICAL DETAILS

ADA Compliance: Yes Deck Thickness Maximum: 2" Deck Thickness Minimum: 1/8" Drain Assembly Material: Brass Drain Style: Push-to-Close Fitting Hole Diameter: 1 1/8" Number of Holes: Three Hole Number of Handles: Two Handle Spread Maximum: 12" Handle Spread Minimum: 8" Handle Turn Angle: Quarter Turn Spout Reach: 67/8" Spout Height: 10 1/4" Inlet Connection Type: Male 1/2" NPSM Installation Type: Deck Mounted Primary Material: Brass Valve Material: Ceramic Flow Restriction: 1.2 gpm Water Pressure Maximum: 85 PSI Water Pressure Minimum: 20 PSI Water Pressure Recommended: 60 PSI

## PRODUCT DIMENSIONS

www. phylrich.com

1261 Logan Avenue, Costa Mesa, California 92626. Phone: 714.361.4800 Fax: 714.617.3120

ASME A112.181/ CSA B1251, ASME 112.18.2/ CSA B125.2, ANSI NSF, CEC